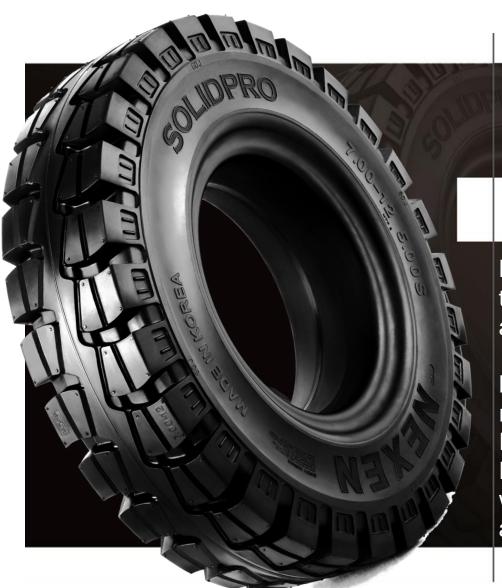

#### Improved Traction

Horizontal Grooves on Tread provide powerful driving and prompt brake.

Bi-directional Wave Figures have you experience better steering.

#### **Greater Volume**

Deeper & Optimized Volume of tread part makes efficient management of the vehicle possible to give longer service life.

#### **Good Stability**

2 Longitudinal Grooves maintain good stability. By reducing distortion of the tires in cornering, they make stable driving possible.

#### **Smooth Driving**

Central Zigzag Groove widens the contact surfaces preventing slip.

The Central Part which rolls on the ground as the vehicles move provides you with more smooth driving.

#### **Unique Profile**

Round-shaped Edges & Blocks on the tread sidewall relieve the damage while reducing the heat build-up by expanding the air-contact surfaces.

INDUSTRIAL SOLID TIRES

#### **Easy Recognition of Product Details**

NEXEN SOLIDPRO that NEXEN logo and size are marked on its tread is easy to find out its brand and sizes. They also make users easily recognize whether it is a new product even when they are stacked together.

And also, enlarged description on the sidewall helps easy to find out the details of the tire

INDUSTRIAL SOLID TIRES

Company Name

Safety Warning

for Forklift trucks and Special Vehicle

INDUSTRIAL SOLID TIRES