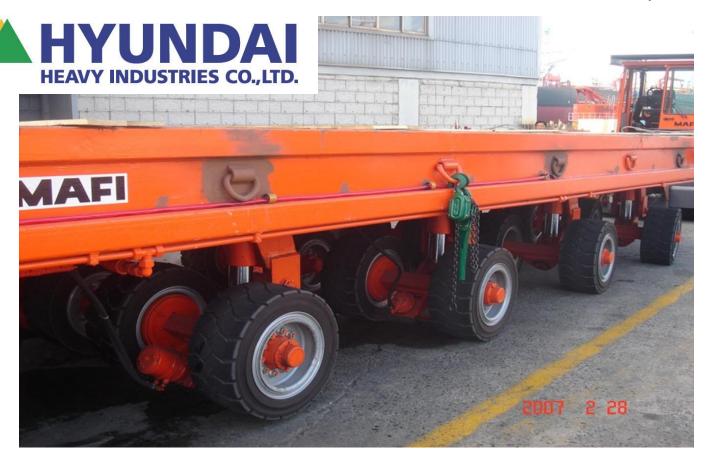

# **Shipbuilding Industry**

INDUSTRIAL SOLID TIRES

28X12.5-15: 32EA (Feb 20, 2007)

NEXEN SOLIDPRO was supplied to Hyundai Heavy Industries (Shipbuilding Division) for their solid tire replacement.

INDUSTRIAL SOLID TIRES