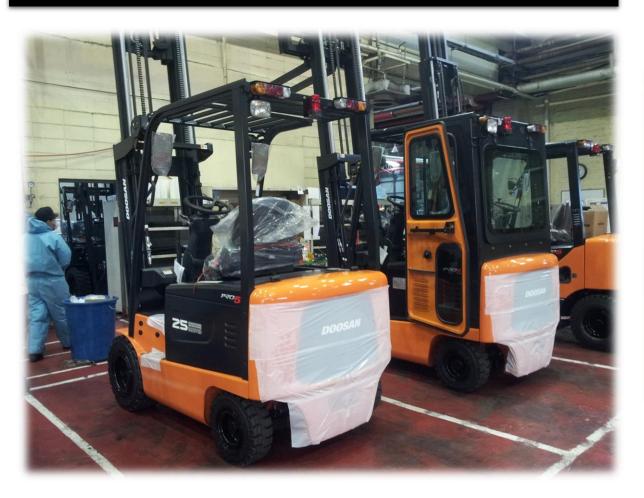

## **Assembled in Doosan's forklift truck**

**Black Tire** 

for Forklift trucks and Special Vehicles

INDUSTRIAL SOLID TIRES