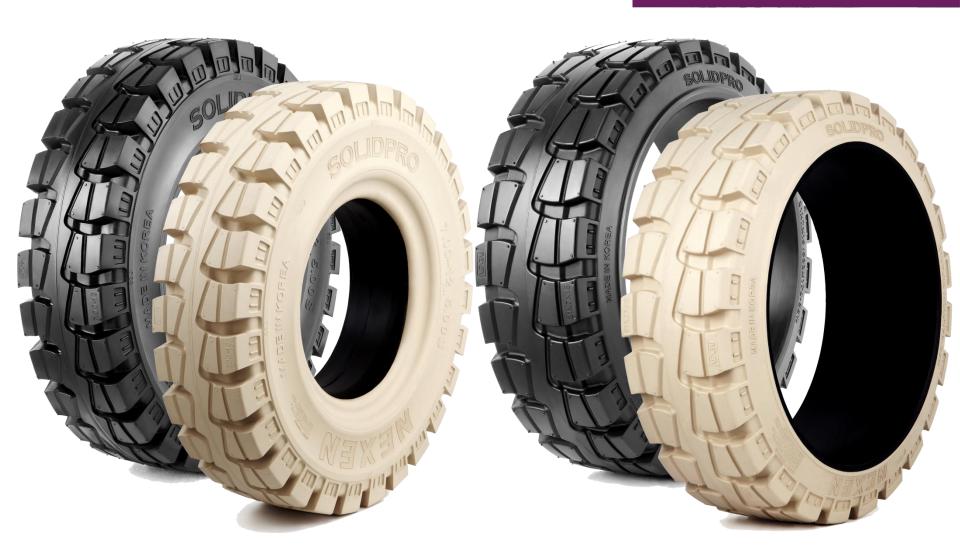

#### **NEXEN SOLIDPRO**

FORKLIFT SOLUTION

NEXEN SOLIDPRO is the industrial tire that guarantees the optimized quality and the best performance.

Based on 50-year-know-how in various rubber field of NEXEN Group like Industrial Tire, Tire-Inner Tube, and Passenger Car tire, NEXEN SOLIDPRO will be the most suitable choice for your application.

**Pneumatic-shaped Solid Tires** 

**Press-On Tires** 