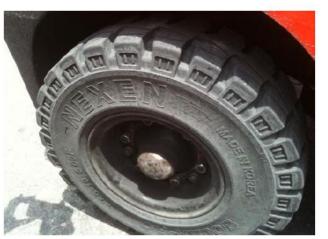

#### **Easy Recognition of Product Details**

NEXEN SOLIDPRO that NEXEN logo and size are marked on its tread is easy to find out its brand and sizes. They also make users easily recognize whether it is a new product even when they are stacked together.

And also, enlarged description on the sidewall helps easy to find out the details of the tire

INDUSTRIAL SOLID TIRES

Company Name

Safety Warning

for Forklift trucks and Special Vehicle

INDUSTRIAL SOLID TIRES