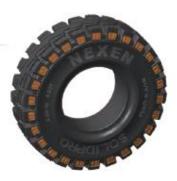

# **SOLIDPRO – Forklift Solution**

INDUSTRIAL SOLID TIRES

#### **NEXEN SOLIDPRO**

FORKLIFT SOLUTION

NEXEN SOLIDPRO is the industrial tire that guarantees the optimized quality and the best performance.

Based on 50-year-know-how in various rubber field of NEXEN Group like Industrial Tire, Tire-Inner Tube, and Passenger Car tire, NEXEN SOLIDPRO will be the most suitable choice for your application.