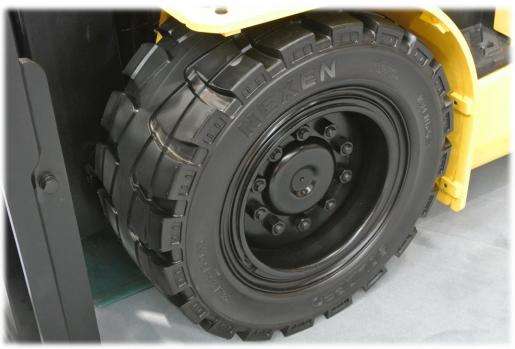

#### **Easy Recognition of Product Details**

NEXEN SOLIDPRO that NEXEN logo and size are marked on its tread is easy to find out its brand and sizes. They also make users easily recognize whether it is a new product even when they are stacked together.

And also, enlarged description on the sidewall helps easy to find out the details of the tire

INDUSTRIAL SOLID TIRES

Company Name

Safety Warning

for Forklift trucks and Special Vehicle

INDUSTRIAL SOLID TIRES