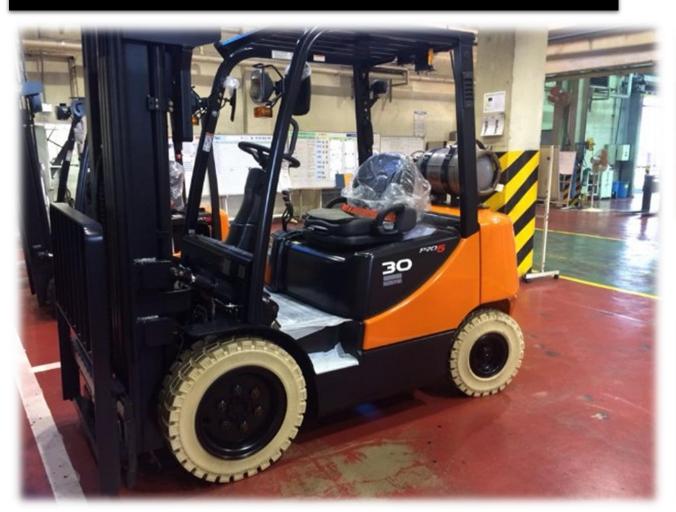

## **Assembled in Doosan's forklift truck**

**Black Tire** 

for Forklift trucks and Special Vehicles

INDUSTRIAL SOLID TIRES