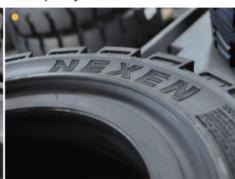

#### **Easy Recognition of Product Details**

NEXEN SOLIDPRO that NEXEN logo and size are marked on its tread is easy to find out its brand and sizes. They also make users easily recognize whether it is a new product even when they are stacked together.

And also, enlarged description on the sidewall helps easy to find out the details of the tire

INDUSTRIAL SOLID TIRES

Company Name

Safety Warning

for Forklift trucks and Special Vehicle

INDUSTRIAL SOLID TIRES