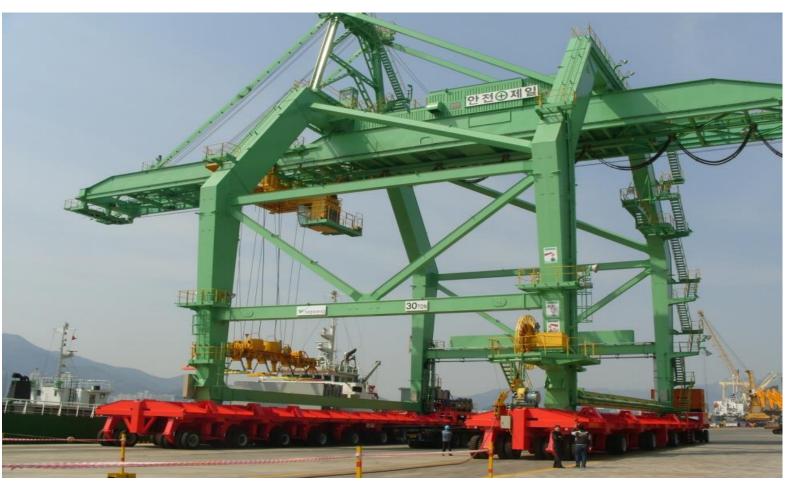

# **Port Industry (Mobile Craine)**

INDUSTRIAL SOLID TIRES

12.00-20: 128 EA

NEXEN SOLIDPRO was supplied to MOTRan (Korean transporter manufacturer) for their solid tire assembly.

for Forklift trucks and Special Vehicles