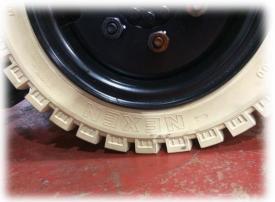

#### **Easy Recognition of Product Details**

NEXEN SOLIDPRO that NEXEN logo and size are marked on its tread is easy to find out its brand and sizes. They also make users easily recognize whether it is a new product even when they are stacked together.

And also, enlarged description on the sidewall helps easy to find out the details of the tire

INDUSTRIAL SOLID TIRES

Company Name

Safety Warning

for Forklift trucks and Special Vehicle

INDUSTRIAL SOLID TIRES