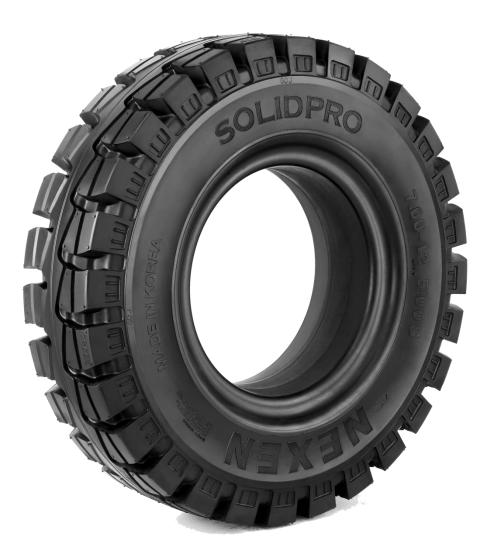

#### **Easy Recognition of Product Details**

NEXEN SOLIDPRO that NEXEN logo and size are marked on its tread is easy to find out its brand and sizes. They also make users easily recognize whether it is a new product even when they are stacked together.

And also, enlarged description on the sidewall helps easy to find out the details of the tire

INDUSTRIAL SOLID TIRES

Company Name

Safety Warning

for Forklift trucks and Special Vehicle

INDUSTRIAL SOLID TIRES