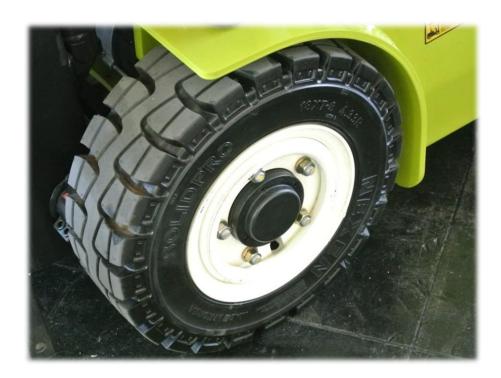

#### **Easy Recognition of Product Details**

NEXEN SOLIDPRO that NEXEN logo and size are marked on its tread is easy to find out its brand and sizes. They also make users easily recognize whether it is a new product even when they are stacked together.

And also, enlarged description on the sidewall helps easy to find out the details of the tire

INDUSTRIAL SOLID TIRES

Company Name

Safety Warning

for Forklift trucks and Special Vehicle

INDUSTRIAL SOLID TIRES