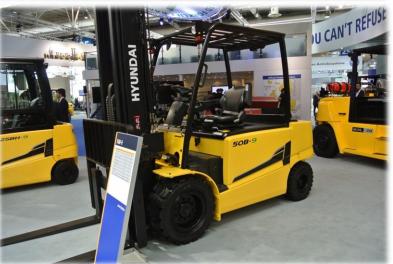

# Assembled in Hyundai's forklift truck

for Forklift trucks and Special Vehicles

INDUSTRIAL SOLID TIRES