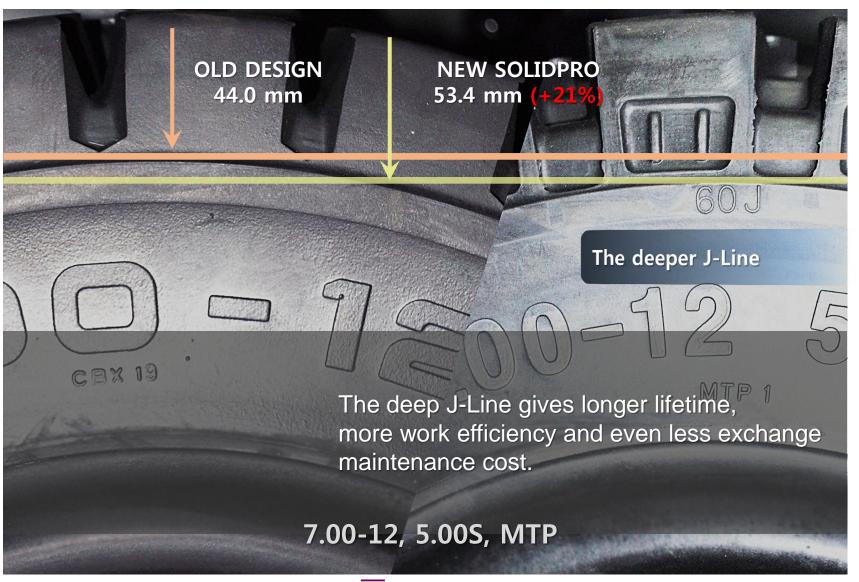

#### **Greater Volume**

Deeper & Optimized Volume of tread part makes efficient management of the vehicle possible to give longer service life.