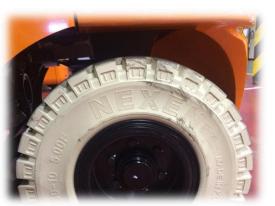

#### **Easy Recognition of Product Details**

NEXEN SOLIDPRO that NEXEN logo and size are marked on its tread is easy to find out its brand and sizes. They also make users easily recognize whether it is a new product even when they are stacked together.

And also, enlarged description on the sidewall helps easy to find out the details of the tire

INDUSTRIAL SOLID TIRES

Company Name

Safety Warning

for Forklift trucks and Special Vehicle

INDUSTRIAL SOLID TIRES