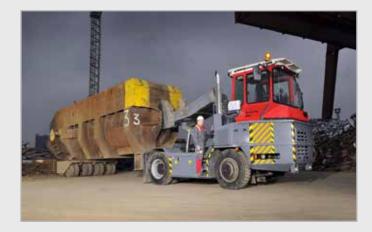

## HD 445

The HD 445 tractor is used for the transportation of very heavy loads and special transports in steel mills, foundries, seaports and other industries. It is also possible to operate hydraulic lifting trailers and drawbar trailers.