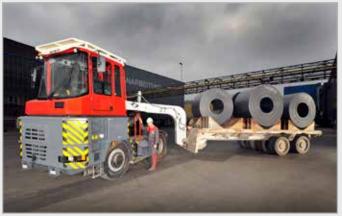

## HD 445

The HD 445 tractor is used for the transportation of very heavy loads and special transports in steel mills, foundries, seaports and other industries. It is also possible to operate hydraulic lifting trailers and drawbar trailers.

The HD 445 is equipped with the latest models of environmentally friendly Mercedes and Cummins engines with power ranges from 190 kW up to approx. 280 kW. The design ensures the safe and cost effective transport of heavy loads in all working conditions; no matter if the tractor operates in industrial or seaport applications.