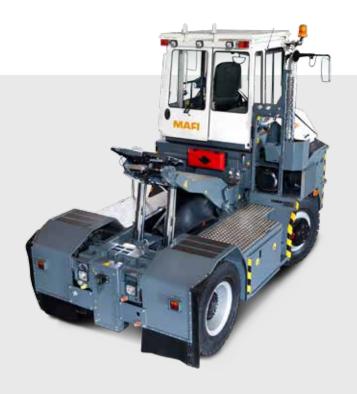

## HD 445

The HD 445 tractor is used for the transportation of very heavy loads and special transports in steel mills, foundries, seaports and other industries. It is also possible to operate hydraulic lifting trailers and drawbar trailers.

The HD 445 is equipped with the latest models of environmentally friendly Mercedes and Cummins engines with power ranges from 190 kW up to approx. 280 kW. The design ensures the safe and cost effective transport of heavy loads in all working conditions; no matter if the tractor operates in industrial or seaport applications.