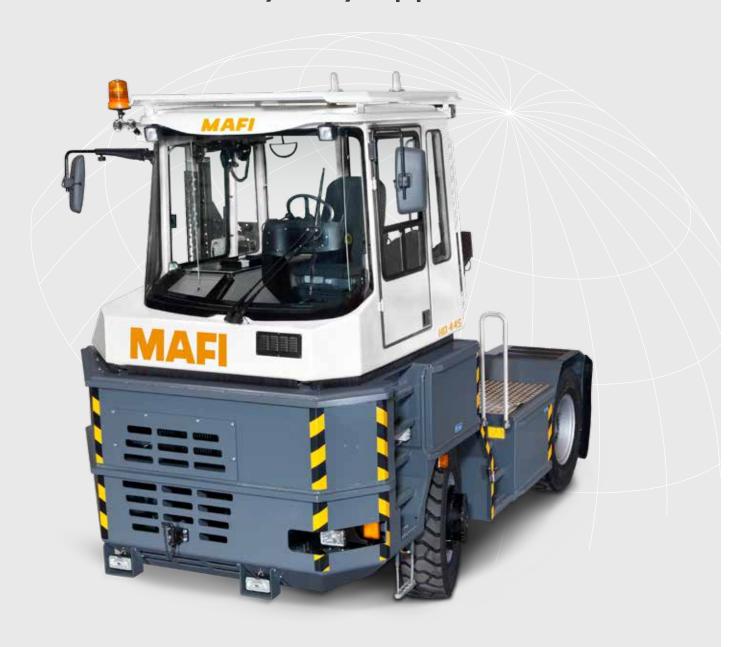

## HD 445

The HD 445 tractor is used for the transportation of very heavy loads and special transports in steel mills, foundries, seaports and other industries. It is also possible to operate hydraulic lifting trailers and drawbar trailers.

The HD 445 is equipped with the latest models of environmentally friendly Mercedes and Cummins engines with power ranges from 190 kW up to approx. 280 kW. The design ensures the safe and cost effective transport of heavy loads in all working conditions; no matter if the tractor operates in industrial or seaport applications.