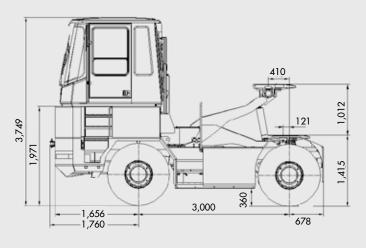

## HD 445

The HD 445 tractor is used for the transportation of very heavy loads and special transports in steel mills, foundries, seaports and other industries. It is also possible to operate hydraulic lifting trailers and drawbar trailers.

The HD 445 is equipped with the latest models of environmentally friendly Mercedes and Cummins engines with power ranges from 190 kW up to approx. 280 kW. The design ensures the safe and cost effective transport of heavy loads in all working conditions; no matter if the tractor operates in industrial or seaport applications.