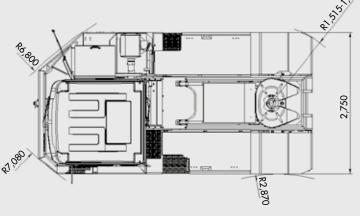

## HD 445

The HD 445 tractor is used for the transportation of very heavy loads and special transports in steel mills, foundries, seaports and other industries. It is also possible to operate hydraulic lifting trailers and drawbar trailers.

The HD 445 is equipped with the latest models of environmentally friendly Mercedes and Cummins engines with power ranges from 190 kW up to approx. 280 kW. The design ensures the safe and cost effective transport of heavy loads in all working conditions; no matter if the tractor operates in industrial or seaport applications.