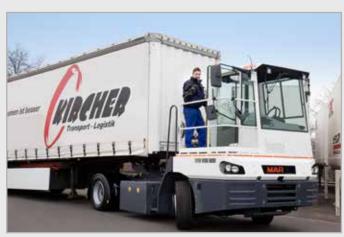

## T 225 D

The tractor T 225 D is mostly used for shunting semi-trailers in distribution and logistic centres. The long wheel base of 3,500 mm provides considerably more space between semi-trailer and driver's cabin. Brake and power supply can be connected easily.

Safe, comfortable and effective performance is ensured. Special tyres provide the required low 5th wheel height (see table below); turning radius 7,400 mm. Please refer to the Technical Data sheet T 230 for further technical details and options.