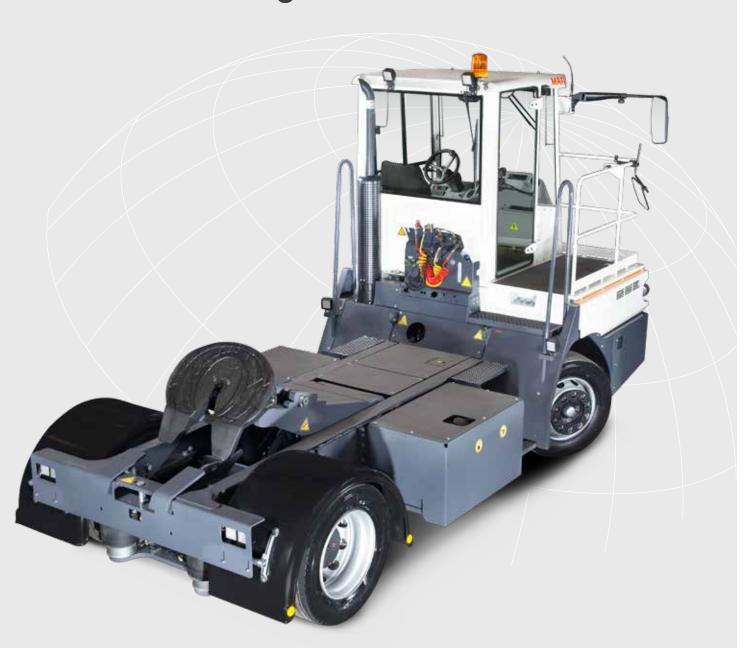

## T 225 D

The tractor T 225 D is mostly used for shunting semi-trailers in distribution and logistic centres. The long wheel base of 3,500 mm provides considerably more space between semi-trailer and driver's cabin. Brake and power supply can be connected easily.

Safe, comfortable and effective performance is ensured. Special tyres provide the required low 5th wheel height (see table below); turning radius 7,400 mm. Please refer to the Technical Data sheet T 230 for further technical details and options.