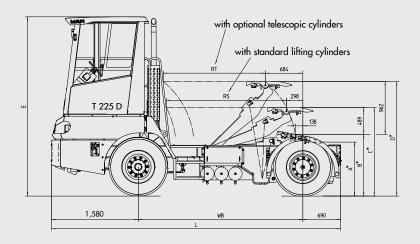

Space between cabin and semi-trailer

Comfortable access to cabin

| WB | 3,500 mm |
|----|----------|
| L  | 5,770 mm |
| RT | 2,360 mm |
| RS | 2,690 mm |

| Tyres | 11.00R 20/12 R 22,5 | 315/60 R 22,5 | 295/ 60 R 22,5 |                                                                                                                                             |
|-------|---------------------|---------------|----------------|---------------------------------------------------------------------------------------------------------------------------------------------|
| A     | 940 mm              | 930 mm        | 920 mm         | Values A – D may be reduced by 50 mm<br>at lowered rear axles air suspension.<br>Value B may be increased by 25 mm<br>with rubber mudguards |
|       | 1,135 mm            | 1,010 mm      | 1,000 mm       |                                                                                                                                             |
| С     | 1,600 mm            | 1,530 mm      | 1,520 mm       |                                                                                                                                             |
| D     | 2,075 mm            | 2,000 mm      | 1,990 mm       |                                                                                                                                             |
| E     | 3,310 mm            | 3,240 mm      | 3,230 mm       |                                                                                                                                             |