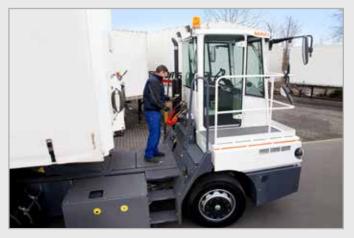

## T 225 D

The tractor T 225 D is mostly used for shunting semi-trailers in distribution and logistic centres. The long wheel base of 3,500 mm provides considerably more space between semi-trailer and driver's cabin. Brake and power supply can be connected easily.

Safe, comfortable and effective performance is ensured. Special tyres provide the required low 5th wheel height (see table below); turning radius 7,400 mm. Please refer to the Technical Data sheet T 230 for further technical details and options.