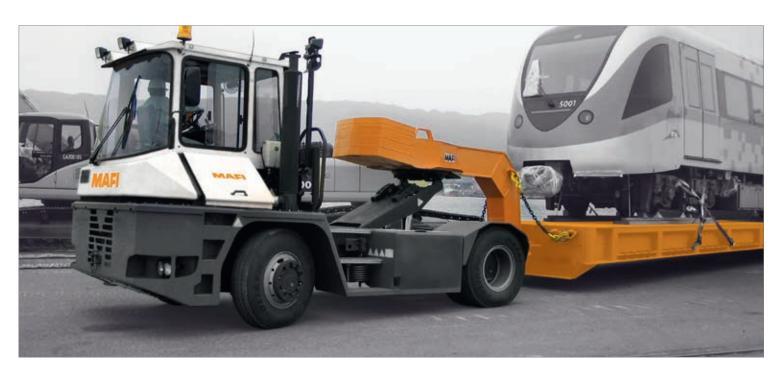

### >>> CARGO-TRAILER SYSTEM

 $Consisting \ of \ Tractor - Gooseneck - Cargo/Roll trailer$ 

- · Simple one-man operation
- · Fast, automatic coupling
- · Extremely robust, low maintenance costs