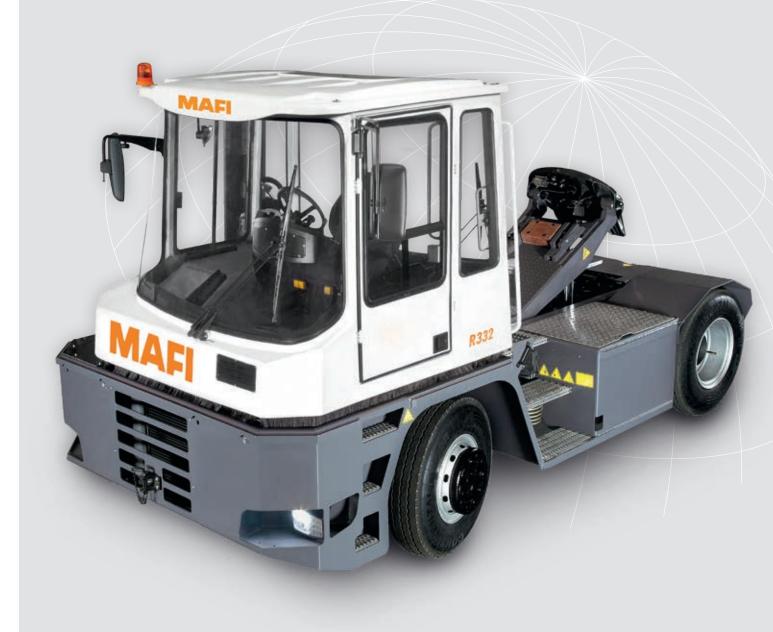

## R 332 R 336

**RoRo Tractor** 

#### >>> DRIVER'S CABIN

- · Excellent overview, safety, and ergonomic features
- · ROPS-certified
- · Large interior space
- · Swivel seat with automatic change of steering direction
- · Steering console with integrated multi-functional display

#### >>> LIFTING BOOM AND SUSPENSION

- Best driving performance
- 5th wheel capacity 36 t
- · Oscillating bearing optionally
- · Double acting lifting cylinders
- Air suspended rear axle operable up to 20 t

#### >>> PNEUMATIC/HYDRAULIC COMPONENTS AND FUEL TANK

· Protected in high resistant steel compartments for increased safety

#### >>> MAINTENANCE HOOD

- Service checks fast and easy
- · Engine and gear box oil checks without tilting the cabin