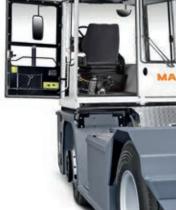

#### >>> DRIVER'S CABIN

- · Excellent overview, safety, and ergonomic features
- · ROPS-certified
- · Large interior space
- · Swivel seat with automatic change of steering direction
- · Steering console with integrated multi-functional display

- Safe and comfortable
- Easy access from left and right side
- · Made of anti-slip material
- · High functional safety

Automatic shut-off in case of overheating, low air, etc.

- · Side and rear sliding door
- Side door with electric window lift
- · Auto-pneumatic rear door optionally