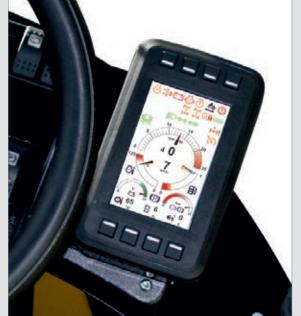

#### >>> DRIVER'S CABIN

- · Excellent overview, safety, and ergonomic features
- · ROPS-certified
- · Large interior space
- · Swivel seat with automatic change of steering direction
- · Steering console with integrated multi-functional display