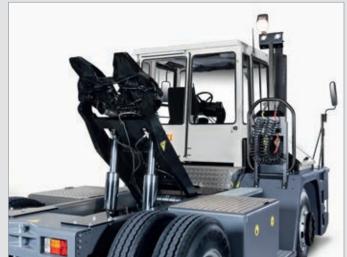

#### >>> LIFTING BOOM AND SUSPENSION

- Best driving performance
- 5th wheel capacity 36 t
- · Oscillating bearing optionally
- · Double acting lifting cylinders
- Air suspended rear axle operable up to 20 t

#### >>> PNEUMATIC/HYDRAULIC COMPONENTS AND FUEL TANK

· Protected in high resistant steel compartments for increased safety