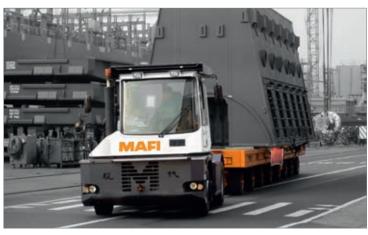

#### >>> TRACTOR/ HD-TRAILER COMBINATION

· Suitable for towing drawbar trailers with detachable ballast weight on 5th wheel