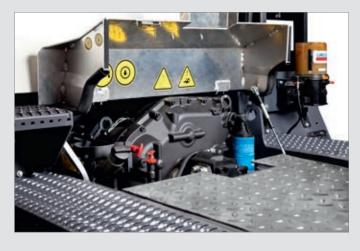

#### >>> PNEUMATIC/HYDRAULIC COMPONENTS AND FUEL TANK

· Protected in high resistant steel compartments for increased safety

#### >>> MAINTENANCE HOOD

- Service checks fast and easy
- · Engine and gear box oil checks without tilting the cabin