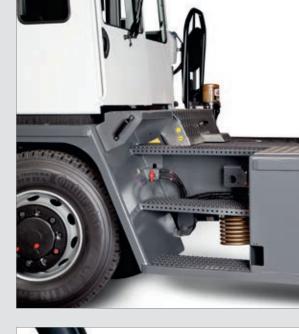

### THE BEST CHOICE FOR YOUR RORO APPLICATION

>>> CHASSIS

Safe, robust and durable

Heavy-welded steel profiles

and strong front bumper

Rear protection plate

Integrated steel front mudguards

Lights protected in steel structure

Side and front protection bars

Safe and Robust Economic and Efficient Comfortable and Ergonomical Advanced State-of-the-Art Technology Diesel Engine: Mercedes or Volvo Gear box: ZF 6WG-series 5th wheel: Holland or Jost System loads: 110 t/120 t For more technical details and options see separate data sheet.