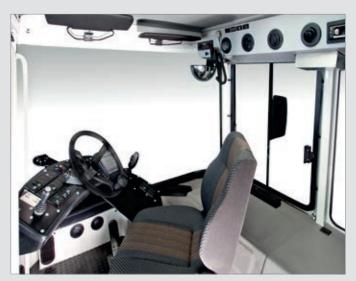

#### >>> DRIVER'S CABIN

- · Excellent overview, safety, and ergonomic features
- · ROPS-certified
- · Large interior space
- · Swivel seat with automatic change of steering direction
- · Steering console with integrated multi-functional display