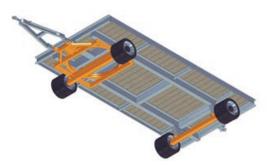

## MAFI Industrial Trailers with axle pivot steering for payloads of up to 25 t

The advantages of axle pivot steering are stability and a low platform height.

Axle Pivot Steering Type 1060-2/1160-2

- great ground clearance
- low platform height
- tilt-proof
- good manoeuvrability when reversing