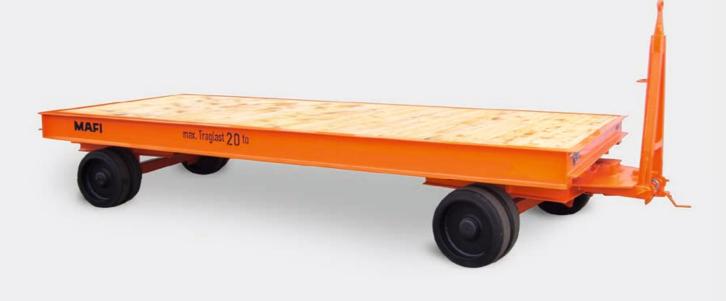

## Industrial and Heavy-Duty Trailers / Roll and Cargo Trailers / Container Chassis

For internal transport within ports, industry and logistic centres, MAFI supplies industrial and heavy-duty trailers, as well as roll / cargo trailers and container chassis. All trailers are custom-built and are specially designed for your individual transport task.

A variety of designs are available. Payload, platform dimensions and the cover are freely selectable. When it comes to tires, you can choose between solid rubber, super elastic or pneumatic tires. You have the choice of coupling device to suit the towing vehicle and, if necessary, a suitable braking system as well. Superstructures like coil beds, stanchions, weather protection covers etc. are available. Safety features to ensure the secure transport of the load are also offered.