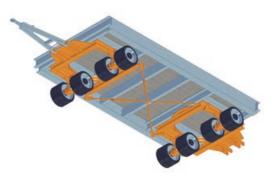

## MAFI Heavy-Duty Trailers with axle tree bed bolster steering and mech. axle load balancing for payloads of up to 140 t

The advantage of axle tree bed bolster steering with mechanical axle load balancer is the high level of stability. The eight pendulum axles and the four longitudinal rockers ensure optimal wheel load distribution and low ground pressure.

Four Steered Axle Tree Bed Bolster Steering Type 1190-2/2

- steering only at the front
- good manoeuvrability when reversing

All-Wheel Axle Tree Bed Bolster Steering Type 1190-4

- small turning radius
- reversible drawbar