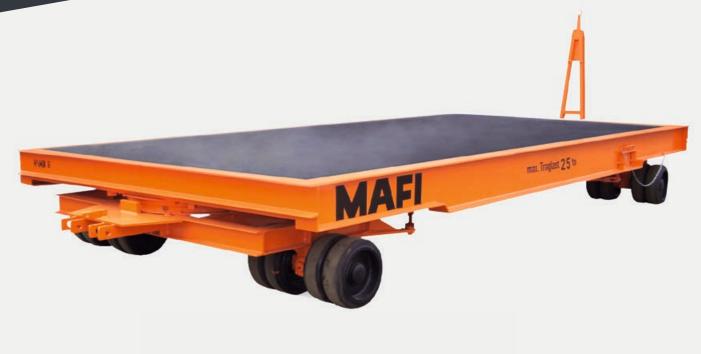

## MAFI Industrial Trailers with axle pivot steering for payloads of up to 25 t

The advantages of axle pivot steering are stability and a low platform height.

Axle Pivot Steering Type 1060-2/1160-2

- great ground clearance
- low platform height
- tilt-proof
- good manoeuvrability when reversing

### MAFI Industrial Trailers with turntable steering for payloads of up to 25 t

The advantage of the turntable steering is the robust, low-maintenance roller-bearing precision turntable.