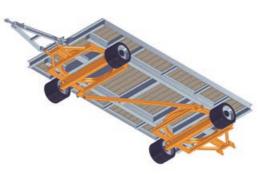

#### All-Wheel Axle Steering Type 1060/1160

- small turning radius
- in-line running
- reversible drawbar
- tilt-proof due to steering limitation

Industrial and Heavy-Duty Trailers