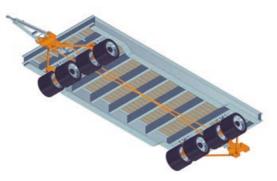

# MAFI Heavy-Duty Trailers with axle tree bed bolster steering for payloads of up to 63 t

The advantages of axle tree bed bolster steering are based on the good stability and the low platform height. The four pendulum axles ensure a perfect wheel load distribution.

Two Steered Tree Bed Bolster Axles Type 1170-2/2

- steering only at the front
- good manoeuvrability when reversing

All-Wheel Axle Tree Bed Bolster Steering Type 1170-4

- small turning radius
- reversible drawbar