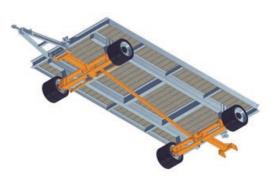

#### All-Wheel Axle Steering Type 1060/1160

- small turning radius
- in-line running
- reversible drawbar
- tilt-proof due to steering limitation

Industrial and Heavy-Duty Trailers

#### **Double Turntable Steering Type 1020/1120**

- small turning radius
- in-line running
- reversible drawbar
- tilt-proof due to steering limitation