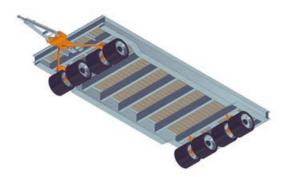

# MAFI Heavy-Duty Trailers with axle tree bed bolster steering for payloads of up to 63 t

The advantages of axle tree bed bolster steering are based on the good stability and the low platform height. The four pendulum axles ensure a perfect wheel load distribution.

Two Steered Tree Bed Bolster Axles Type 1170-2/2

- steering only at the front
- good manoeuvrability when reversing

All-Wheel Axle Tree Bed Bolster Steering Type 1170-4

- small turning radius
- reversible drawbar