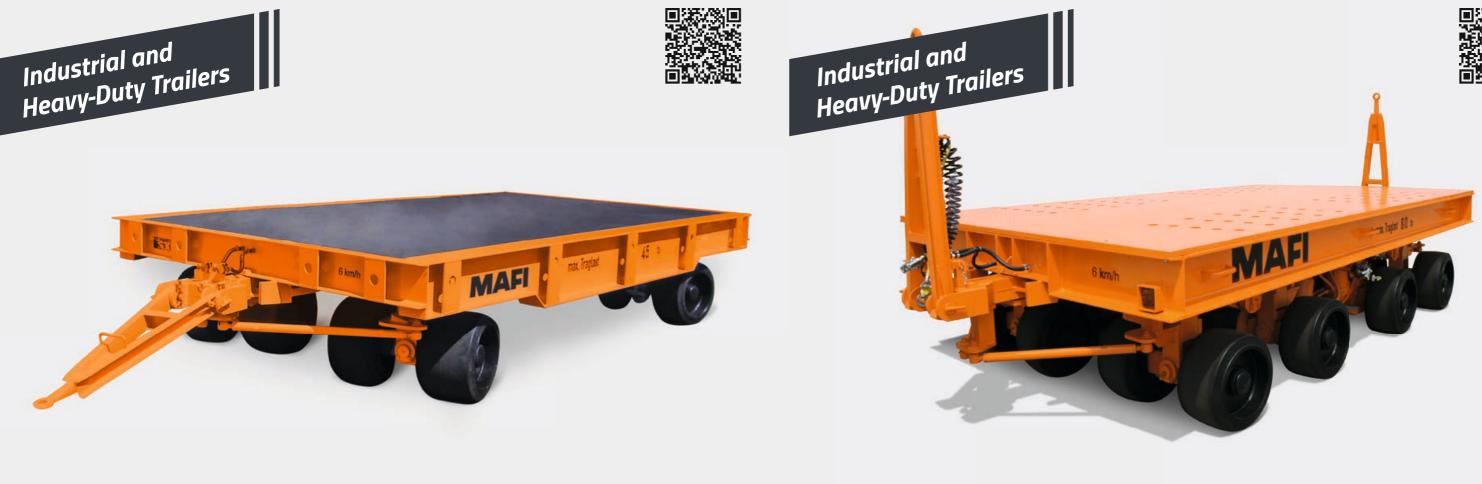

## Industrial and Heavy-Duty Trailers / Roll and Cargo Trailers / Container Chassis

For internal transport within ports, industry and logistic centres, MAFI supplies industrial and heavy-duty trailers, as well as roll / cargo trailers and container chassis. All trailers are custom-built and are specially designed for your individual transport task.

A variety of designs are available. Payload, platform dimensions and the cover are freely selectable. When it comes to tires, you can choose between solid rubber, super elastic or pneumatic tires. You have the choice of coupling device to suit the towing vehicle and, if necessary, a suitable braking system as well. Superstructures like coil beds, stanchions, weather protection covers etc. are available. Safety features to ensure the secure transport of the load are also offered.