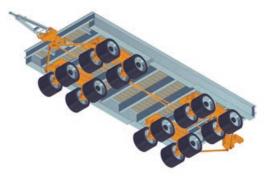

## MAFI Heavy-Duty Trailers with axle tree bed bolster steering and mech. axle load balancing for payloads of up to 140 t

The advantage of axle tree bed bolster steering with mechanical axle load balancer is the high level of stability. The eight pendulum axles and the four longitudinal rockers ensure optimal wheel load distribution and low ground pressure.

Four Steered Axle Tree Bed Bolster Steering Type 1190-2/2

- steering only at the front
- good manoeuvrability when reversing

All-Wheel Axle Tree Bed Bolster Steering Type 1190-4

- small turning radius
- reversible drawbar