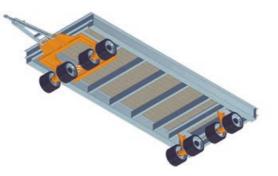

## MAFI Heavy-Duty Trailers with turntable steering for payloads of up to 63 t

The advantage of the turntable steering is the robust, low-maintenance roller-bearing precision turntable. The four pendulum axles give this trailer a perfect wheel load distribution

#### Turntable Steering Type 1110-4

- great ground clearance
- particularly agile
- steerable up to 180°
- good manoeuvrability when reversing

#### **Double Turntable Steering Type** 1120-4

- small turning radius
- in-line running
- reversible drawbar
- tilt-proof due to steering limitation