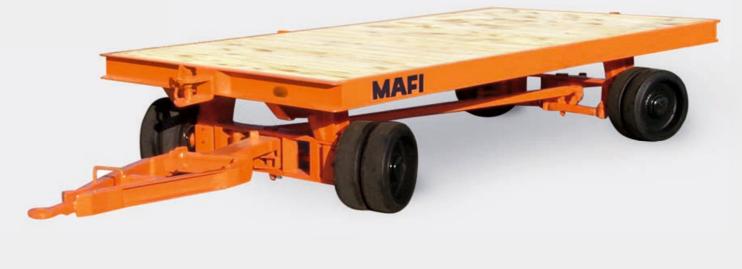

A variety of designs are available. Payload, platform dimensions and the cover are freely selectable. When it comes to tires, you can choose between solid rubber, super elastic or pneumatic tires. You have the choice of coupling device to suit the towing vehicle and, if necessary, a suitable braking system as well. Superstructures like coil beds, stanchions, weather protection covers etc. are available. Safety features to ensure the secure transport of the load are also offered.

## MAFI Industrial Trailers with axle pivot steering for payloads of up to 25 t

The advantages of axle pivot steering are stability and a low platform height.

Axle Pivot Steering Type 1060-2/1160-2

- great ground clearance
- low platform height
- tilt-proof
- good manoeuvrability when reversing