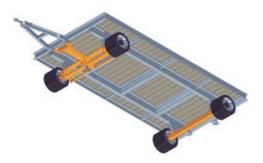

## MAFI Industrial Trailers with axle pivot steering for payloads of up to 25 t

The advantages of axle pivot steering are stability and a low platform height.

Axle Pivot Steering Type 1060-2/1160-2

- great ground clearance
- low platform height
- tilt-proof
- good manoeuvrability when reversing

#### Turntable Steering Type 1010/1110

- great ground clearance
- particularly agile
- steerable up to 180°
- good manoeuvrability when reversing