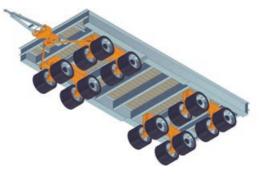

## MAFI Heavy-Duty Trailers with axle tree bed bolster steering and mech. axle load balancing for payloads of up to 140 t

The advantage of axle tree bed bolster steering with mechanical axle load balancer is the high level of stability. The eight pendulum axles and the four longitudinal rockers ensure optimal wheel load distribution and low ground pressure.

Four Steered Axle Tree Bed Bolster Steering Type 1190-2/2

- steering only at the front
- good manoeuvrability when reversing

All-Wheel Axle Tree Bed Bolster Steering Type 1190-4

- small turning radius
- reversible drawbar