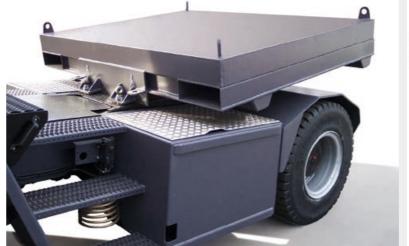

## MAFI Ballast Weights for Tractors

The traction plays a crucial role in pulling drawbar trailers. For this purpose, a ballast weight can be mounted on over the rear axle of the tractor. There are both permanent or detachable versions available. Fixed ballast weights are permanently mounted on a tractor. Detachable ballast weights, on the other hand, can be parked on a separate frame and can be picked up by a tractor with an elevating 5th wheel hitch.