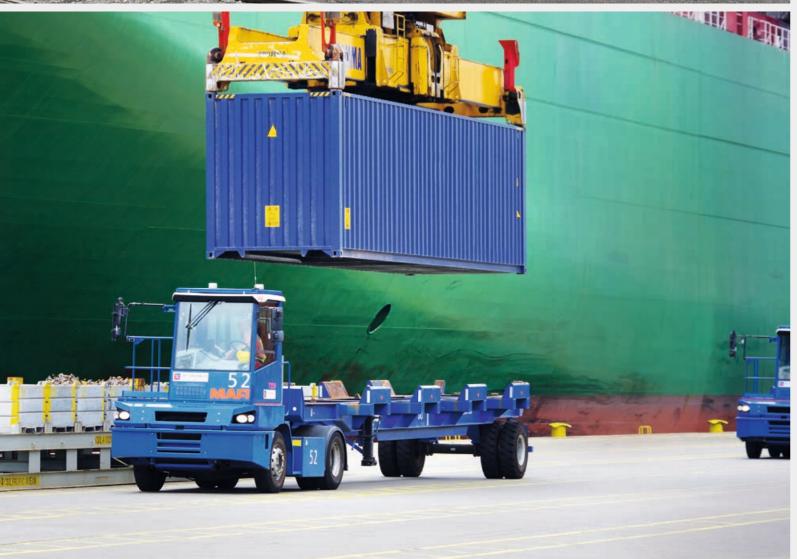

## **Terminal and RoRo Tractors**

MAFI offers the right tractor for your transport task. These tractors are designed with a hydraulically lifting 5<sup>th</sup> wheel for internal transport tasks in seaports, industry and logistic centres. The tractors are available for 5<sup>th</sup> wheel loads of up to 45 tons and system loads of up to 250 tons.