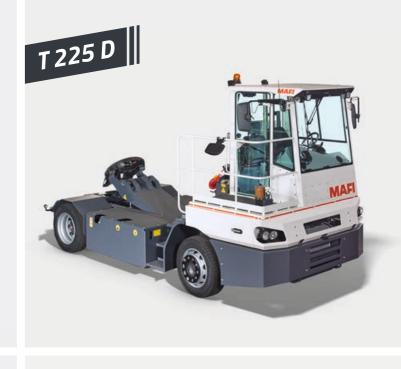

## **Terminal and RoRo Tractors**

MAFI offers the right tractor for your transport task. These tractors are designed with a hydraulically lifting 5<sup>th</sup> wheel for internal transport tasks in seaports, industry and logistic centres. The tractors are available for 5<sup>th</sup> wheel loads of up to 45 tons and system loads of up to 250 tons.