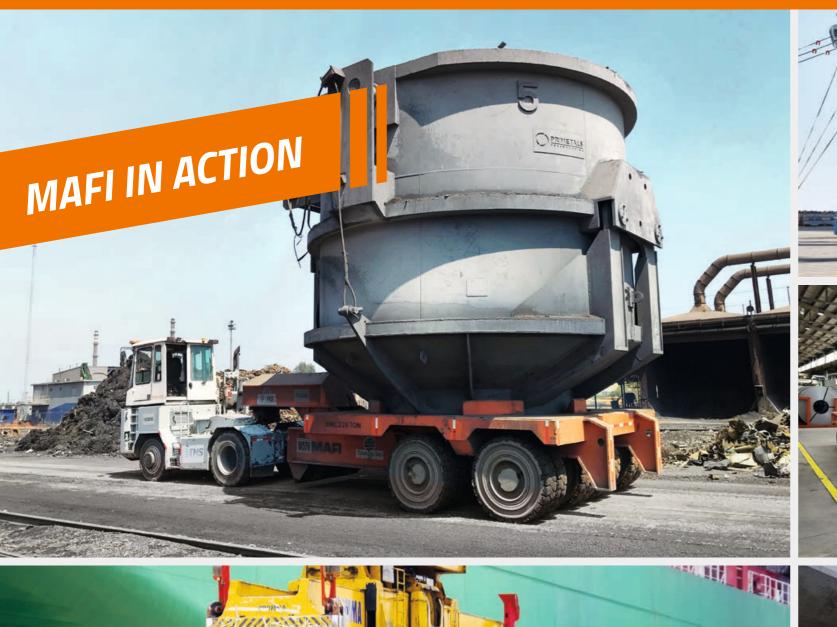

## **Terminal and RoRo Tractors**

MAFI offers the right tractor for your transport task. These tractors are designed with a hydraulically lifting 5<sup>th</sup> wheel for internal transport tasks in seaports, industry and logistic centres. The tractors are available for 5<sup>th</sup> wheel loads of up to 45 tons and system loads of up to 250 tons.