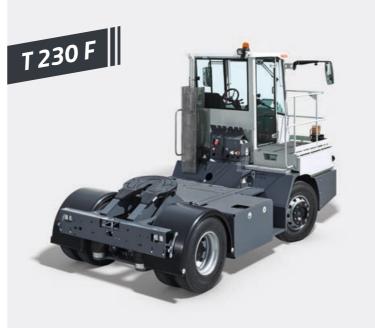

## **Terminal and RoRo Tractors**

MAFI offers the right tractor for your transport task. These tractors are designed with a hydraulically lifting 5<sup>th</sup> wheel for internal transport tasks in seaports, industry and logistic centres. The tractors are available for 5<sup>th</sup> wheel loads of up to 45 tons and system loads of up to 250 tons.