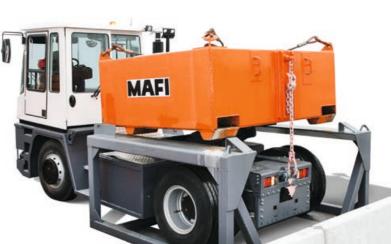

## MAFI Ballast Weights for Tractors

The traction plays a crucial role in pulling drawbar trailers. For this purpose, a ballast weight can be mounted on over the rear axle of the tractor. There are both permanent or detachable versions available. Fixed ballast weights are permanently mounted on a tractor. Detachable ballast weights, on the other hand, can be parked on a separate frame and can be picked up by a tractor with an elevating 5th wheel hitch.