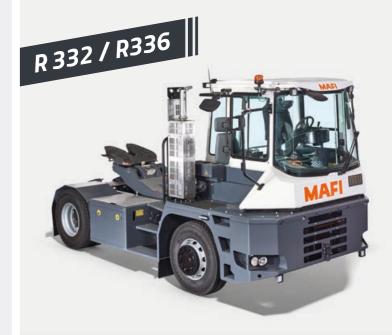

## **Terminal and RoRo Tractors**

MAFI offers the right tractor for your transport task. These tractors are designed with a hydraulically lifting 5<sup>th</sup> wheel for internal transport tasks in seaports, industry and logistic centres. The tractors are available for 5<sup>th</sup> wheel loads of up to 45 tons and system loads of up to 250 tons.

Please see our tractor brochure for more information.