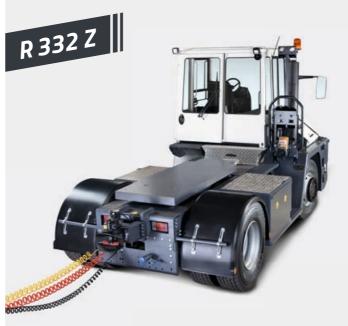

## **Terminal and RoRo Tractors**

MAFI offers the right tractor for your transport task. These tractors are designed with a hydraulically lifting 5<sup>th</sup> wheel for internal transport tasks in seaports, industry and logistic centres. The tractors are available for 5<sup>th</sup> wheel loads of up to 45 tons and system loads of up to 250 tons.

Please see our tractor brochure for more information.