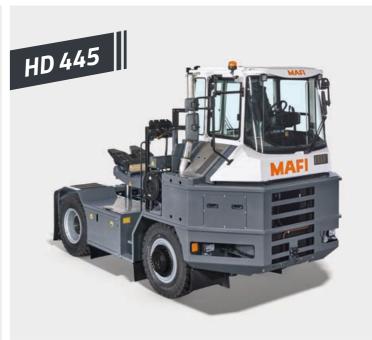

## **Terminal and RoRo Tractors**

MAFI offers the right tractor for your transport task. These tractors are designed with a hydraulically lifting 5<sup>th</sup> wheel for internal transport tasks in seaports, industry and logistic centres. The tractors are available for 5<sup>th</sup> wheel loads of up to 45 tons and system loads of up to 250 tons.

Please see our tractor brochure for more information.