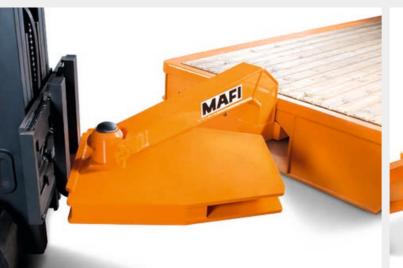

## MAFI Goosenecks Type GSH 10 / GSH 16

The forklift gooseneck (GSH) is specially designed for the safe transport of roll trailers with a forklift. This combination can move payloads of up to 50 tons. This simple transport solution enables companies to carry out their internal logistics tasks safely and quickly, and it also reduces costs. Forklift goosenecks are available with a manual bolt lock or with an automatic locking mechanism forklifts with hydraulically adjustable forks. The mounting plate for the forks is individually designed to fit your exact forklift.