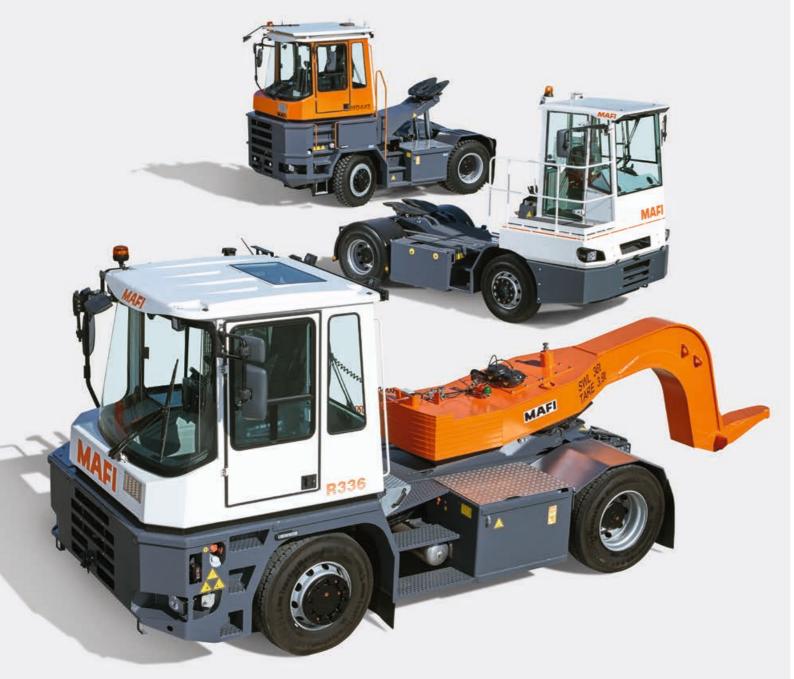

## **MAFI** Tractors

## **Terminal and RoRo Tractors**

MAFI offers the right tractor for your transport task. These tractors are designed with a hydraulically lifting 5<sup>th</sup> wheel for internal transport tasks in seaports, industry and logistic centres. The tractors are available for 5<sup>th</sup> wheel loads of up to 45 tons and system loads of up to 250 tons.