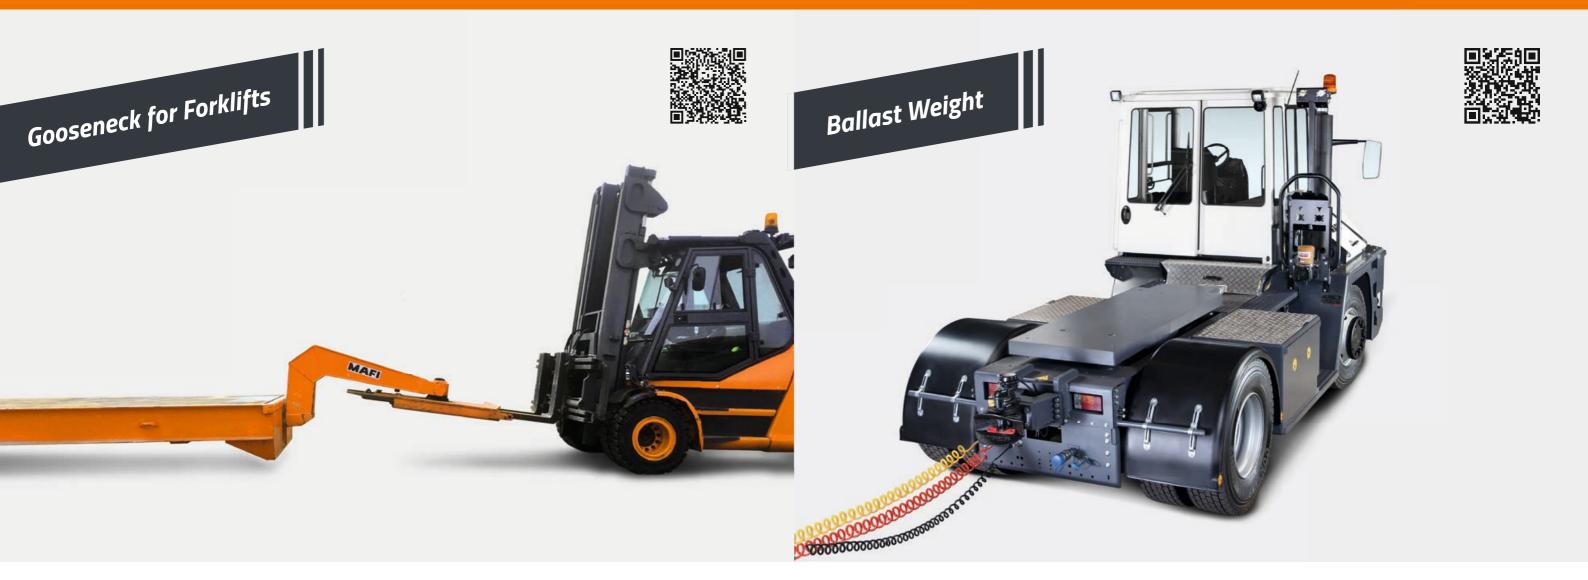

## MAFI Goosenecks Type GSH 10 / GSH 16

The forklift gooseneck (GSH) is specially designed for the safe transport of roll trailers with a forklift. This combination can move payloads of up to 50 tons. This simple transport solution enables companies to carry out their internal logistics tasks safely and quickly, and it also reduces costs. Forklift goosenecks are available with a manual bolt lock or with an automatic locking mechanism forklifts with hydraulically adjustable forks. The mounting plate for the forks is individually designed to fit your exact forklift.

## MAFI Ballast Weights for Tractors

The traction plays a crucial role in pulling drawbar trailers. For this purpose, a ballast weight can be mounted on over the rear axle of the tractor. There are both permanent or detachable versions available. Fixed ballast weights are permanently mounted on a tractor. Detachable ballast weights, on the other hand, can be parked on a separate frame and can be picked up by a tractor with an elevating 5th wheel hitch.