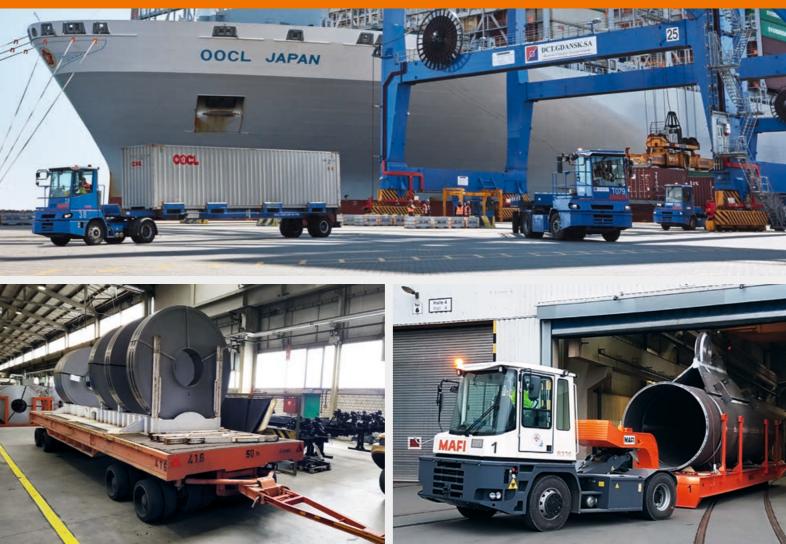

## **Terminal and RoRo Tractors**

MAFI offers the right tractor for your transport task. These tractors are designed with a hydraulically lifting 5<sup>th</sup> wheel for internal transport tasks in seaports, industry and logistic centres. The tractors are available for 5<sup>th</sup> wheel loads of up to 45 tons and system loads of up to 250 tons.