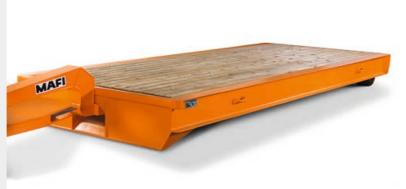

## MAFI Goosenecks Type GSH 10 / GSH 16

The forklift gooseneck (GSH) is specially designed for the safe transport of roll trailers with a forklift. This combination can move payloads of up to 50 tons. This simple transport solution enables companies to carry out their internal logistics tasks safely and quickly, and it also reduces costs. Forklift goosenecks are available with a manual bolt lock or with an automatic locking mechanism forklifts with hydraulically adjustable forks. The mounting plate for the forks is individually designed to fit your exact forklift.