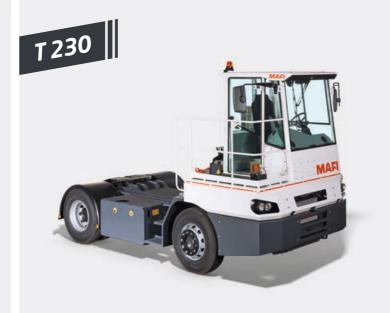

## **Terminal and RoRo Tractors**

MAFI offers the right tractor for your transport task. These tractors are designed with a hydraulically lifting 5<sup>th</sup> wheel for internal transport tasks in seaports, industry and logistic centres. The tractors are available for 5<sup>th</sup> wheel loads of up to 45 tons and system loads of up to 250 tons.