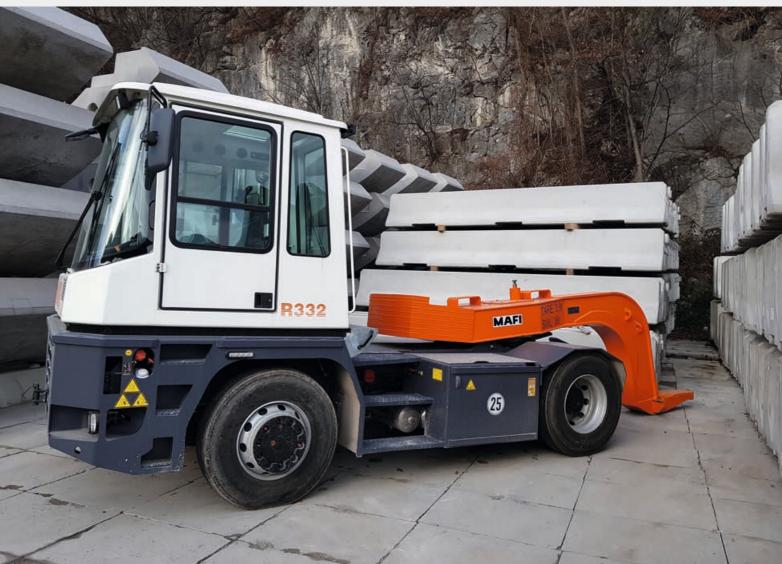

## MAFI Goosenecks Type GSH 10 / GSH 16

The forklift gooseneck (GSH) is specially designed for the safe transport of roll trailers with a forklift. This combination can move payloads of up to 50 tons. This simple transport solution enables companies to carry out their internal logistics tasks safely and quickly, and it also reduces costs. Forklift goosenecks are available with a manual bolt lock or with an automatic locking mechanism forklifts with hydraulically adjustable forks. The mounting plate for the forks is individually designed to fit your exact forklift.