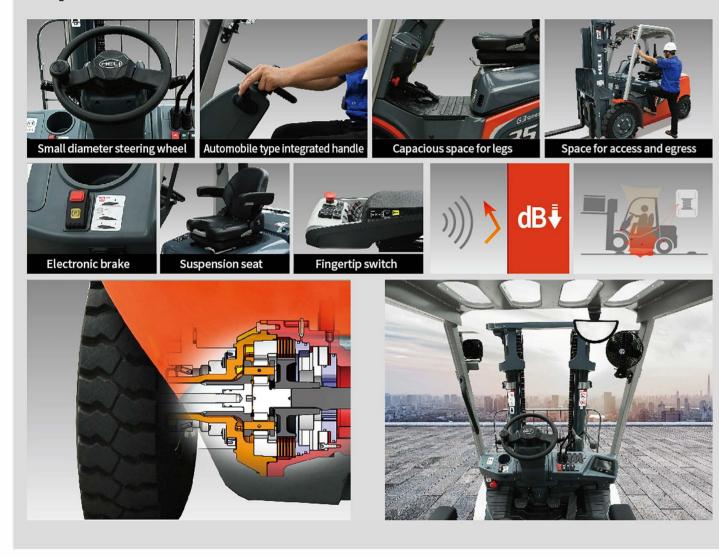

### **Improved comfort**

- The OPS control system meets the latest European standard. When the driver leaves the seat, travelling and the lifting and lowering functions of the mast are locked, effectively ensuring the driver's safety;
- The efficient and reliable parking brake system makes parking safer and more reliable;
- Customized speed control system meet the personalized needs; (optional)
- The truck is equipped with the function of preventing starting with gear and preventing the secondary ignition of engine, and the safety guarantee is upgraded;
- The intelligent instrument can comprehensively monitor the status of the whole truck. realize starting with card or password and maintenance information reminding, and more efficient or flexible truck management can be realized through matching with HELI professional fleet management system;
- The truck is equipped with integral cab which upgrades safety protection.