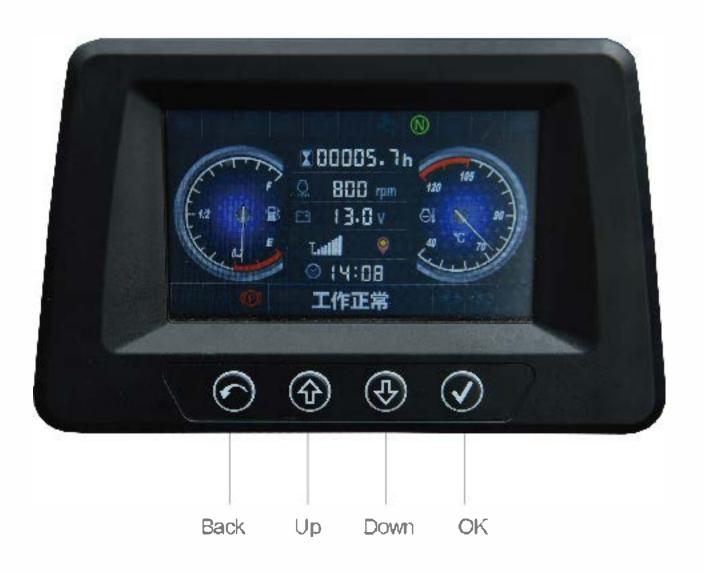

### Reliable special designed instrument

- 1. Colorful LCD display screen with high resolution; adjustable backlight brightness;
- 2. CAN bus meter to read the fault code directly; (only electronic controlled engine)
- 3. Front and rear protection degree: IP 66
- 5. Multi-level programmable menu;
- 6. More than 20 alarm indicators and 6 simulation indicators can monitor engine and trucks at the same time to protect operator and truck safety;
- 7. Alarm according to different grade: there are two alarm grade: the indicator will flicker for the first grade alarm and the buzzer will sound up for the second grade alarm;
- 8. Chinese and English are optional.
- 9. Point check;
- 10, Identity recognition(optional); Starting through card or password(optional).
- 11. GPS (optional)

| Engine coolant temperature    | Charging indication |                              |
|-------------------------------|---------------------|------------------------------|
| Fuellevel                     | Block of air deaner | Right turning                |
| Oil temperature of drive axle | (P) Hand brake      | Alarm of low fuel            |
| LPG pressure                  | Seat switch         | Alarm of engine oil pressure |
| Low brake pressure            | Neutral indicator   | Preheating indication        |
| ्रिंग Engine alarm            | Safety belt switch  | Hourmeter                    |