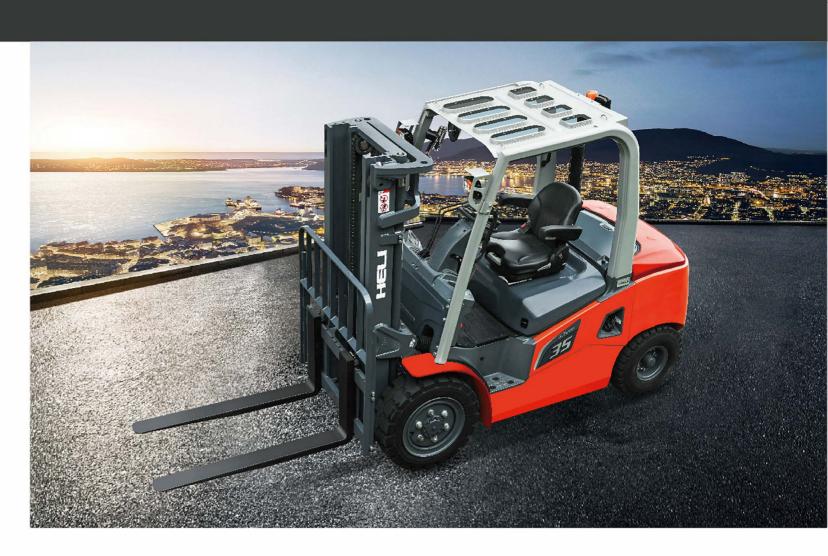

# **3-3.5**t **G3** series Internal Combustion Counterbalanced **Forklift Truck**

www.heliforklift.net

## **3-3.5 t** G3 series Internal Combustion Counterbalanced Forklift Truck

The image of the whole vehicle is fully upgraded, adopting Heli's brand-new family-based PI features, with both appearance and connotation. The Chinese "bronze tripod "shape shows the deep foundation of the enterprise. Heli contributes to the society with high-quality products which have innovational color matching, fashionable and unique characteristics. There is a high degree of brand recognition.