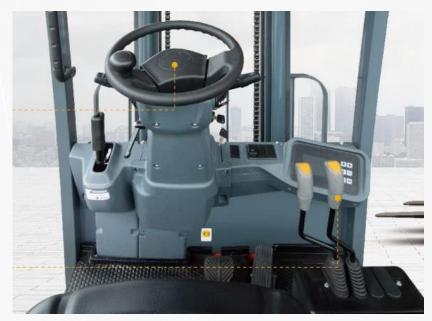

#### 3. Operating comfort

- The steering force has been tested to be only 8N, and the light steering feel is 5N lower than that of the original model.
- Interactive large-screen color screen instrument, more convenient observation and richer display.
- The instrument panel housing is compact and flexible to operate.