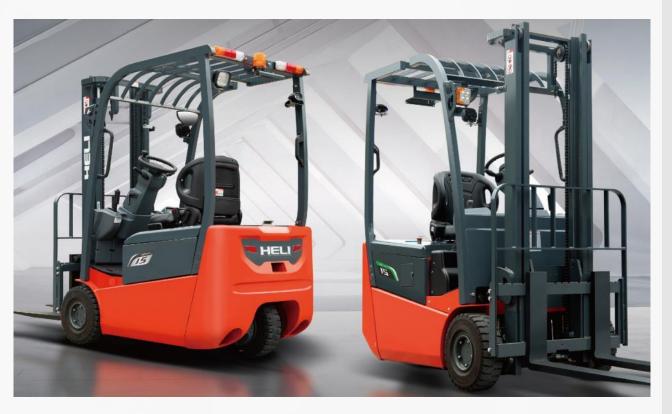

## G2 series 1.3-1.5t rear-drive three-wheel electric forklift

Ξ

#### 1. Briefing

In recent years, the market share of electric forklifts has increased significantly, and rear-drive three-wheel electric forklifts occupy a place in the market segment with excellent passability and economy. Especially in the European market, there is more demand for rear-drive three wheel.

The G2 series rear-drive three-wheel meets the requirements of EN 1175:2020 and is CE/UKCA certified. Comply with TSG 81-2022 new safety technical regulations. The appearance of the whole vehicle is a family PI styling design, which is more acceptable to the market.