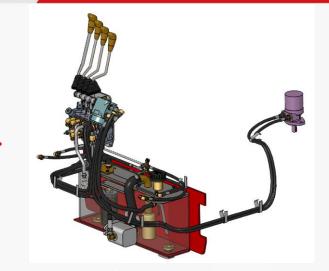

#### 3. Operating comfort

- 24° cone seal, more reliable;
- Ultra-low torque steering gear, more labor-saving;
- Quantitative pump full load sensitive hydraulic system, more energy saving!

Ultra-low torque steering gear

Full load

sensitive hydraulic

system

Integrated multi-way valve

24° cone seal