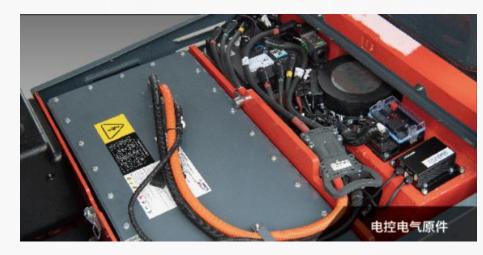

#### 3. Operating comfort

 Increase the driver's legroom, and the front plate of the battery is moved back by 40mm to improve operating comfort.

• The electronic control and electrical components are tiled and installed on the counterbalance, which has good heat dissipation performance and is convenient for maintenance.