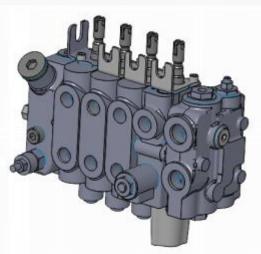

Full load

sensitive hydraulic

system

Integrated multi-way valve

24° cone seal

#### 2. Configuration of the main parts of the whole vehicle

| Model     |                    | CPD1                                                                                                | 3                    | CPI                                                                                                 | 015            |  |
|-----------|--------------------|-----------------------------------------------------------------------------------------------------|----------------------|-----------------------------------------------------------------------------------------------------|----------------|--|
| Conf      | figuration number  | A2G2                                                                                                | A2G2 A2LiG2          |                                                                                                     | A2LiG2         |  |
|           | Mastry height(mm)  | 3000                                                                                                |                      | 30                                                                                                  | 00             |  |
|           | Steering axle      | HEL                                                                                                 |                      | HE                                                                                                  | ELI            |  |
|           | Transaxle          | HEL                                                                                                 |                      | HE                                                                                                  | ELI            |  |
|           | Drive motor        | WANXIN AG                                                                                           | C motor              | WANXIN                                                                                              | AC motor       |  |
|           | Lifting motor      | WANXIN AG                                                                                           | C motor              | WANXIN                                                                                              | AC motor       |  |
|           | Electronic control | ZAP                                                                                                 |                      | ZA                                                                                                  | \PI            |  |
|           | accumulator        | Domestic 48V/315Ah                                                                                  | HELI 48V/228Ah       | Domestic 48V/360Ah                                                                                  | HELI 48V/228Ah |  |
|           | instrument         | Qinli color screen instrument                                                                       |                      | Qinli color screen instrument                                                                       |                |  |
| Standard  | lights             | Full LED light, integrated front combination light,<br>Integrated three-color combination taillight |                      | Full LED light, integrated front combination light,<br>Integrated three-color combination taillight |                |  |
| configura | Steering axle      | HELI                                                                                                |                      | HELI                                                                                                |                |  |
| tion      | tyre               | Forward solid tire                                                                                  |                      | Forward solid tire                                                                                  |                |  |
|           | seat               | HELI                                                                                                |                      | HELI                                                                                                |                |  |
|           | Main contactor     | Albright, UK                                                                                        |                      | Albright, UK                                                                                        |                |  |
|           | accelerator        | Conchys, Jiachen, Inco, Deep Sea                                                                    |                      | Conchys, Jiachen, Inco, Deep Sea                                                                    |                |  |
|           | Voltage converters | Huawei/                                                                                             | Qinli                | Huawei/Qinli                                                                                        |                |  |
|           | Steering gear      | Jining EATON ultra-low                                                                              | torque steering gear | Jining EATON ultra-low torque steering gear                                                         |                |  |
|           | Multi-way valve    | Hefei Changyuan/T                                                                                   | ianjin Shimadzu      | Hefei Changyuan/Tianjin Shimadzu                                                                    |                |  |
|           | Gear pumps         | Tianjin Shimadzu                                                                                    |                      | Tianjin Shimadzu                                                                                    |                |  |