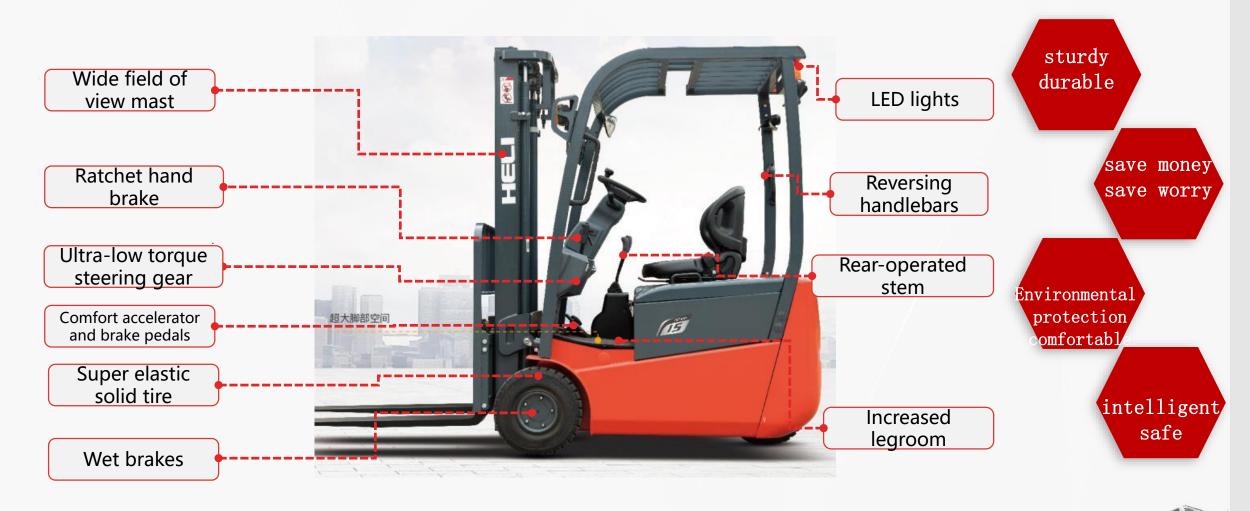

#### **1. Structural features**

#### 3. Operating comfort

• The front view is wide

- Right-mounted operated stem
- The ratchet type hand brake realizes different braking forces on hills and flat, reducing driver fatigue
- Equipped with mast cushioning to improve the driver's operating comfort.

#### 3. Operating comfort

 Increase the driver's legroom, and the front plate of the battery is moved back by 40mm to improve operating comfort.

• The electronic control and electrical components are tiled and installed on the counterbalance, which has good heat dissipation performance and is convenient for maintenance.