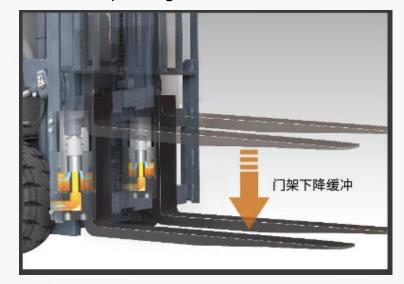

#### 3. Operating comfort

• The front view is wide

- Right-mounted operated stem
- The ratchet type hand brake realizes different braking forces on hills and flat, reducing driver fatigue
- Equipped with mast cushioning to improve the driver's operating comfort.