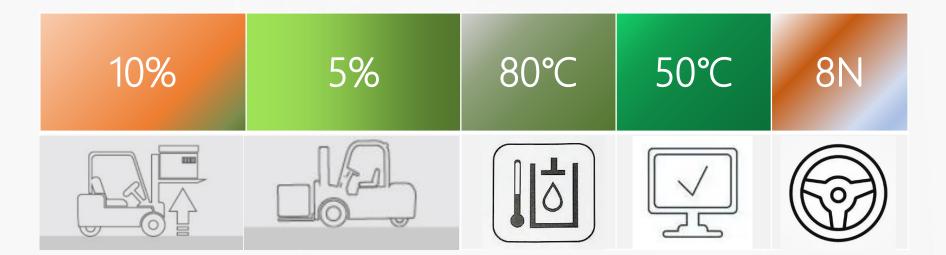

#### 3. Operating comfort

- The steering force has been tested to be only 8N, and the light steering feel is 5N lower than that of the original model.
- Interactive large-screen color screen instrument, more convenient observation and richer display.
- The instrument panel housing is compact and flexible to operate.

## Improved vehicle efficiency

• Compared with the original model, the driving efficiency is increased by more than 10%, the lifting efficiency is increased by 5%, the ultra-low hydraulic oil temperature and electronic control temperature, and the sealing components and electrical components are stable and reliable;