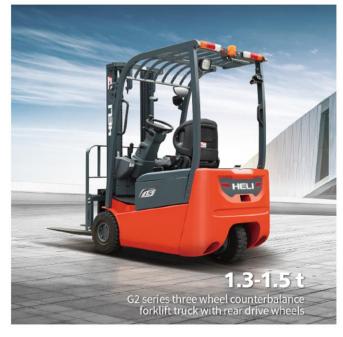

## G2 series 1.3-1.5t rear-drive three-wheel electric forklift

Ξ

#### 1. Briefing

In recent years, the market share of electric forklifts has increased significantly, and rear-drive three-wheel electric forklifts occupy a place in the market segment with excellent passability and economy. Especially in the European market, there is more demand for rear-drive three wheel.

The G2 series rear-drive three-wheel meets the requirements of EN 1175:2020 and is CE/UKCA certified. Comply with TSG 81-2022 new safety technical regulations. The appearance of the whole vehicle is a family PI styling design, which is more acceptable to the market.

The G2 series newly developed lithium battery models fill the gap of the company's 1.3-1.5t lithium battery reardrive three-wheel product and improve its competitiveness in the market segment.