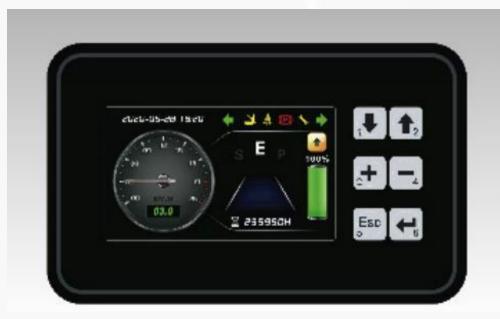

#### 3. Operating comfort

- The steering force has been tested to be only 8N, and the light steering feel is 5N lower than that of the original model.
- Interactive large-screen color screen instrument, more convenient observation and richer display.
- The instrument panel housing is compact and flexible to operate.