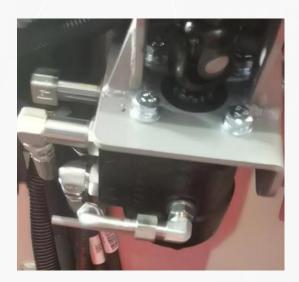

#### 3. Operating comfort

- 24° cone seal, more reliable;
- Ultra-low torque steering gear, more labor-saving;
- Quantitative pump full load sensitive hydraulic system, more energy saving!

Ultra-low torque steering gear

Full load

sensitive hydraulic

system

Integrated multi-way valve

24° cone seal