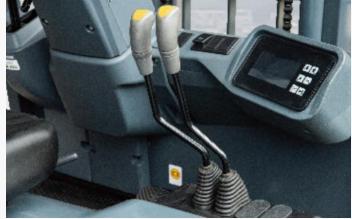

#### 3. Operating comfort

• The front view is wide

- Right-mounted operated stem
- The ratchet type hand brake realizes different braking forces on hills and flat, reducing driver fatigue
- Equipped with mast cushioning to improve the driver's operating comfort.