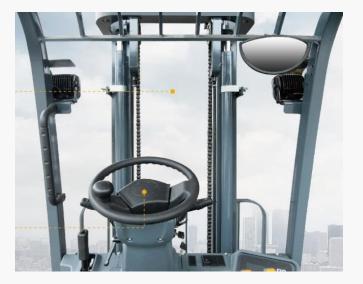

#### 3. Operating comfort

- The steering force has been tested to be only 8N, and the light steering feel is 5N lower than that of the original model.
- Interactive large-screen color screen instrument, more convenient observation and richer display.
- The instrument panel housing is compact and flexible to operate.

#### 3. Operating comfort

- 24° cone seal, more reliable;
- Ultra-low torque steering gear, more labor-saving;
- Quantitative pump full load sensitive hydraulic system, more energy saving!

Ultra-low torque steering gear

Full load

sensitive hydraulic

system

Integrated multi-way valve

24° cone seal