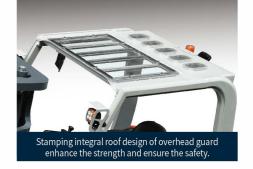

### Stable and Reliable

- Imported drive axle and motor are stable and reliable.
- Wet negative braking is safe and reliable.
- The innovative design of mast structure improves the overall strength and stiffness.
- The structural design of the welded large oil tank greatly improves the strength of the frame and the heat dissipation of the hydraulic oil.
- The whole truck can be operated alternately in -20°C cold storage for 6 hours and parked in the cold storage for 12 hours without failure and can continue to work.
- New design of steering axle is safe and reliable.