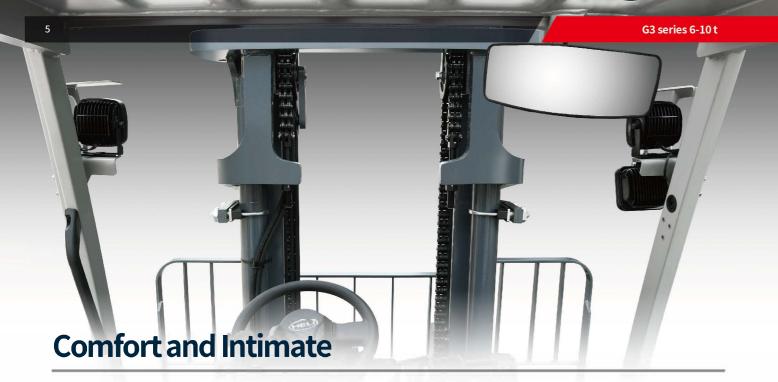

- The mast with large opening offers good driving vision ensuring operation comfort and safety.
- It integrates the advantages of internal combustion forklift truck platform to make the driving space more comfortable.
- Standard imported silent gear pump, greatly reduce the ear noise.

### **Convenient and Maintenance**

- The layout of the cab is optimized, the battery is located directly under the engine room, and the hood opening angle is large, which facilitate daily inspection and maintenance.
- The controller is located on the counterweight, giving consideration to heat dissipation and maintenance convenience.
- The battery side changing is installed for easy changing between lead-acid battery and lithium battery as you like meet the needs of different customers and occasions.