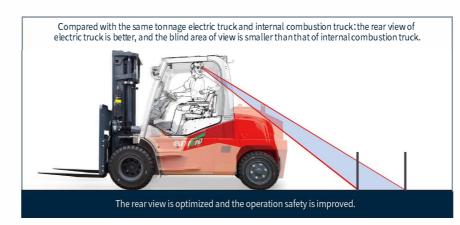

.



The front wheels are equipped with double tires as standard, with better carrying capacity.

## **Intelligent and Safe**

Gradient 6-8.5t: **18%** 10t: 15%

- Intelligent automatic parking: optimized negative braking system and active parking in multiple applications are safe and easy which is safe and easy to make up omissions;
- Intelligent turning speed limit: active speed limit function, balance efficiency and safety when turning at high speed;
- Intelligent limit buffer: intelligent induction of mast lifting and lowering avoids limit impact and is safe and comfortable;
- Intelligent operation protection: a full set of OPS system can avoid misoperation and ensure safety;
- Intelligent control strategy: dual core controller is in line with the latest EU safety requirements.

















- The mast with large opening offers good driving vision ensuring operation comfort and safety.
- It integrates the advantages of internal combustion forklift truck platform to make the driving space more comfortable.
- Standard imported silent gear pump, greatly reduce the ear noise.







Optional configuration of intelligent safety buffer system cushion operator from effects of riding over uneven surface and it is more comfortable.

#### Vibration shock reduction

When driving under load conditions, the impact caused by uneven surface is greatly absorbed, and the vibration is effectively reduced.

#### Vibration and noise reduction

When driving under load condition, the impact noise caused by uneven surface is greatly reduced.

#### Reduced driving fatigue

During the emerge