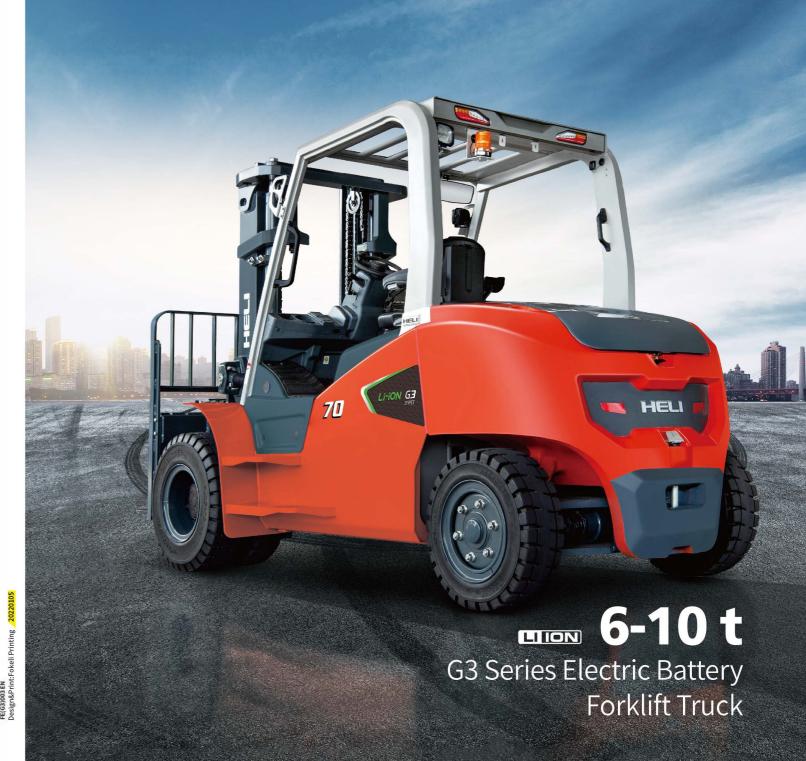

# CPD60/70/85/100 GB2D/GB2DLI

### **Efficient and Energy saving**

Powerful dual drive, superior gradeability.

Dual drive power, imported motor and imported wheel reducer, while providing strong power, further improve the safety and stability of the truck.

## **Intelligent and Safe**

Gradient 6-8.5t: **18%** 10t: 15%

- Intelligent automatic parking: optimized negative braking system and active parking in multiple applications are safe and easy which is safe and easy to make up omissions;
- Intelligent turning speed limit: active speed limit function, balance efficiency and safety when turning at high speed;
- Intelligent limit buffer: intelligent induction of mast lifting and lowering avoids limit impact and is safe and comfortable;
- Intelligent operation protection: a full set of OPS system can avoid misoperation and ensure safety;
- Intelligent control strategy: dual core controller is in line with the latest EU safety requirements.