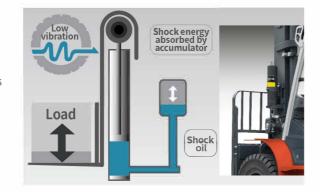

#### Vibration shock reduction

When driving under load conditions, the impact caused by uneven surface is greatly absorbed, and the vibration is effectively reduced.

#### Vibration and noise reduction

When driving under load condition, the impact noise caused by uneven surface is greatly reduced.

#### Reduced driving fatigue

During the emergency stop operation during the load lowering process, the vibration and driving fatigue caused by inertia impact can be effectively reduced, and the driving safety can be improved.