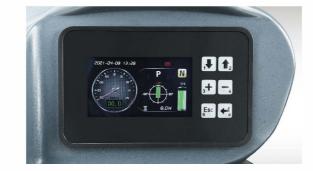

- Hydraulic synchronous steering system can adjust steering wheel and wheel angle offset smartly and offers accurate steering and comfortable driving. (optional)
- Color screen display which can switch between Chinese and English, display truck speed, working time, battery power, fault code and other information.