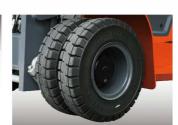

The front wheels are equipped with double tires as standard, with better carrying capacity.