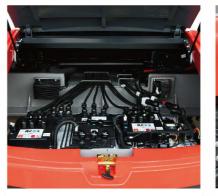

- The mast with large opening offers good driving vision ensuring operation comfort and safety.
- It integrates the advantages of internal combustion forklift truck platform to make the driving space more comfortable.
- Standard imported silent gear pump, greatly reduce the ear noise.