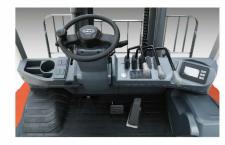

- Hydraulic synchronous steering system can adjust steering wheel and wheel angle offset smartly and offers accurate steering and comfortable driving. (optional)
- Color screen display which can switch between Chinese and English, display truck speed, working time, battery power, fault code and other information.