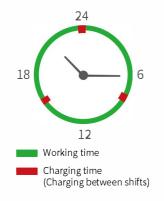

Lithium battery forklift truck is equipped with double gun

charging as standard, which greatly reduces the charging

time. Lithium batteries have high-density capability and

can be used and charged at any time to realize efficient

606Ah capacity (standard configuration): which can be charged for 8 hours at one time, suitable for light load

813Ah capacity: one charge can meet 8-9 hours of operation, suitable for standard working conditions;

1084 Ah capacity: one charge, suitable for 9-10 hours operation, suitable for heavy load strengthening

 808Ah capacity (8.5-10tLithium battery options) : one charge can meet 8-9 hours of operation, suitable for

and continuous operation all day long.

Lithium battery options:

standard working conditions;

condition;

8.5-10t: 13-15.5km/h

6-7t:**0.32m/s** 8.5-10t:0.255m/s

Good bearing capacity at high position

· Double gun charging, fast and efficient.