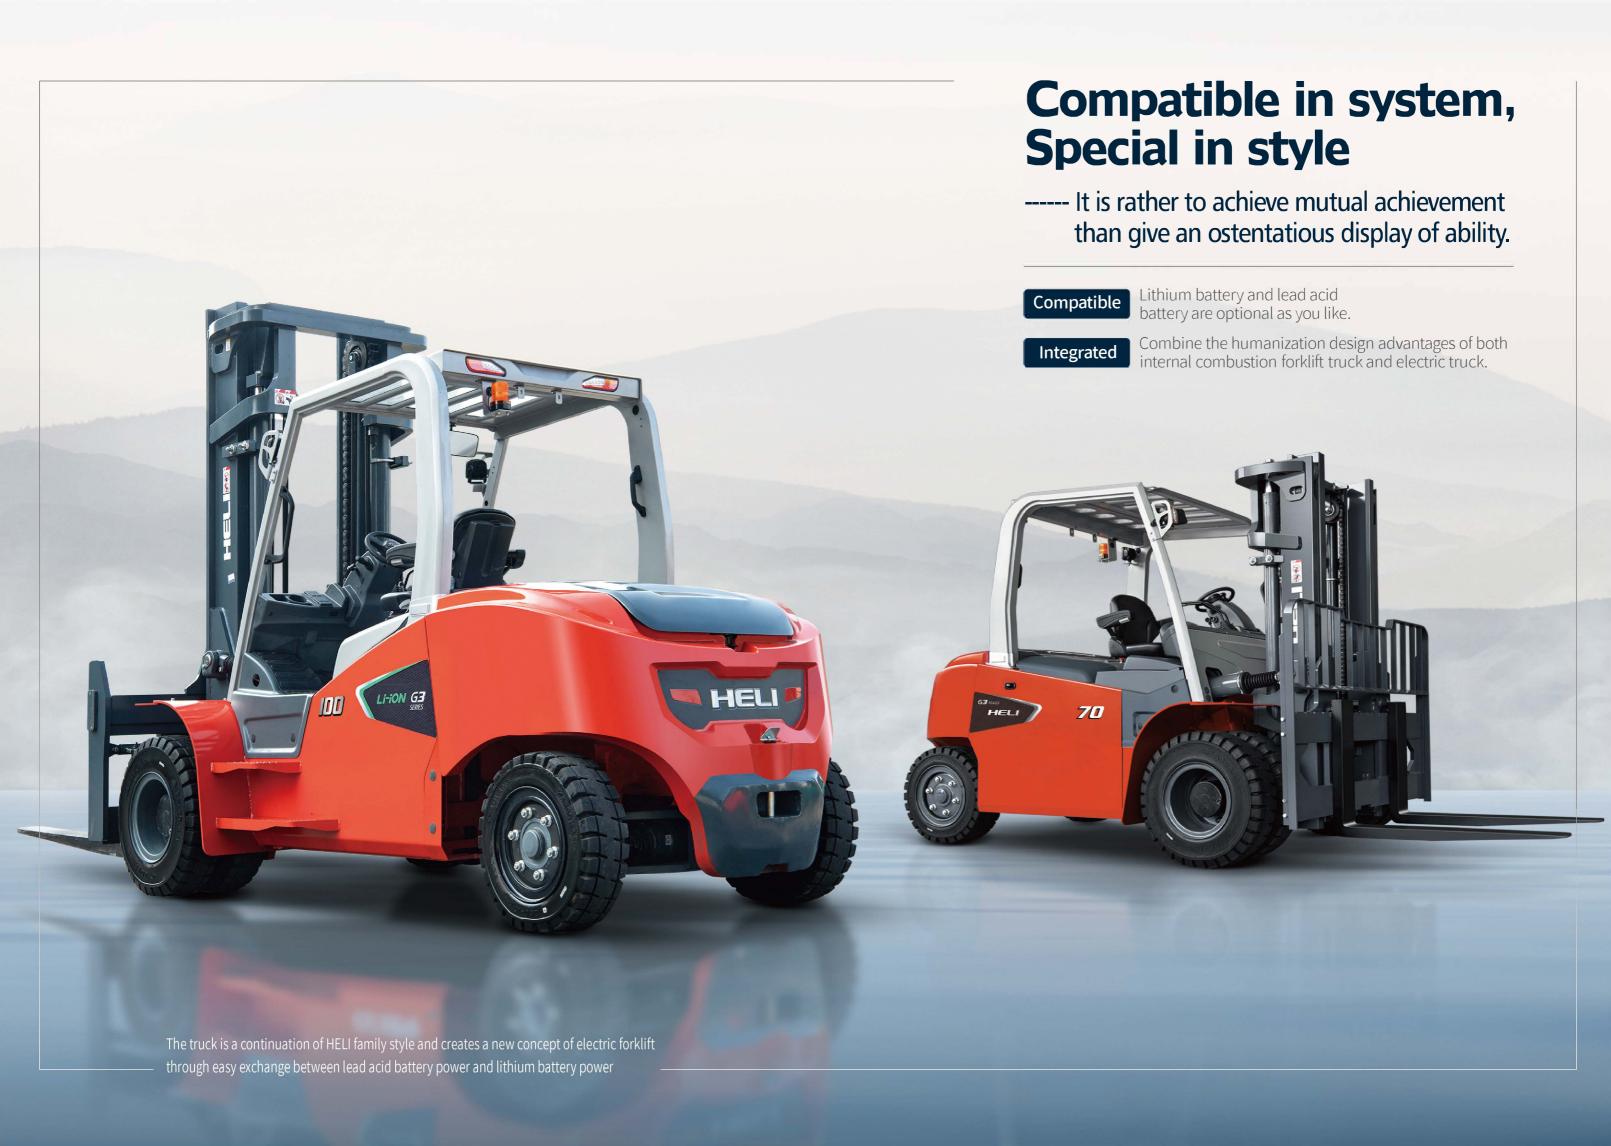

### **Convenient and Maintenance**

- The layout of the cab is optimized, the battery is located directly under the engine room, and the hood opening angle is large, which facilitate daily inspection and maintenance.
- The controller is located on the counterweight, giving consideration to heat dissipation and maintenance convenience.
- The battery side changing is installed for easy changing between lead-acid battery and lithium battery as you like meet the needs of different customers and occasions.