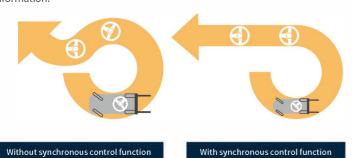

- Hydraulic synchronous steering system can adjust steering wheel and wheel angle offset smartly and offers accurate steering and comfortable driving. (optional)
- Color screen display which can switch between Chinese and English, display truck speed, working time, battery power, fault code and other information.