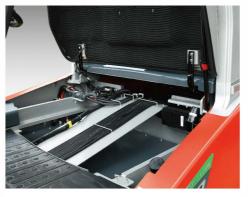

### **Convenient and Maintenance**

- The layout of the cab is optimized, the battery is located directly under the engine room, and the hood opening angle is large, which facilitate daily inspection and maintenance.
- The controller is located on the counterweight, giving consideration to heat dissipation and maintenance convenience.
- The battery side changing is installed for easy changing between lead-acid battery and lithium battery as you like meet the needs of different customers and occasions.