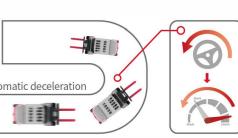

## **Intelligent and Safe**

Gradient 6-8.5t: **18%** 10t: 15%

- Intelligent automatic parking: optimized negative braking system and active parking in multiple applications are safe and easy which is safe and easy to make up omissions;
- Intelligent turning speed limit: active speed limit function, balance efficiency and safety when turning at high speed;
- Intelligent limit buffer: intelligent induction of mast lifting and lowering avoids limit impact and is safe and comfortable;
- Intelligent operation protection: a full set of OPS system can avoid misoperation and ensure safety;
- Intelligent control strategy: dual core controller is in line with the latest EU safety requirements.