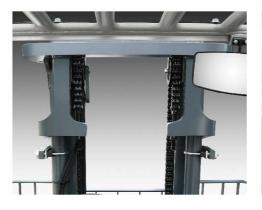

### Stable and Reliable

- Imported drive axle and motor are stable and reliable.
- Wet negative braking is safe and reliable.
- The innovative design of mast structure improves the overall strength and stiffness.
- The structural design of the welded large oil tank greatly improves the strength of the frame and the heat dissipation of the hydraulic oil.
- The whole truck can be operated alternately in -20°C cold storage for 6 hours and parked in the cold storage for 12 hours without failure and can continue to work.
- New design of steering axle is safe and reliable.