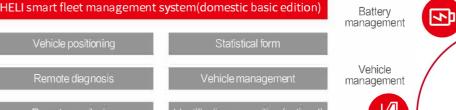

of the frame and the heat dissipation of the hydraulic oil.
- The whole truck can be operated alternately in -20°C cold storage for 6 hours and parked in the cold storage for 12 hours without failure and can continue to work.
- New design of steering axle is safe and reliable.







### **Convenient and Maintenance**

- The layout of the cab is optimized, the battery is located directly under the engine room, and the hood opening angle is large, which facilitate daily inspection and maintenance.
- The controller is located on the counterweight, giving consideration to heat dissipation and maintenance convenience.
- The battery side changing is installed for easy changing between lead-acid battery and lithium battery as you like meet the needs of different customers and occasions.









attery management Collision management (optional