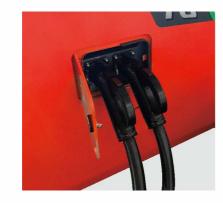

Lithium battery forklift truck is equipped with double gun

charging as standard, which greatly reduces the charging

time. Lithium batteries have high-density capability and

can be used and charged at any time to realize efficient

and continuous operation all day long.

Lithium battery options:

standard working conditions;

condition;

8.5-10t: 13-15.5km/h

6-7t:**0.32m/s** 8.5-10t:0.255m/s

Good bearing capacity at high position

· Double gun charging, fast and efficient.