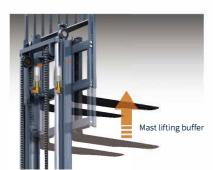

## **Intelligent and Safe**

Gradient 6-8.5t: **18%** 10t: 15%

- Intelligent automatic parking: optimized negative braking system and active parking in multiple applications are safe and easy which is safe and easy to make up omissions;
- Intelligent turning speed limit: active speed limit function, balance efficiency and safety when turning at high speed;
- Intelligent limit buffer: intelligent induction of mast lifting and lowering avoids limit impact and is safe and comfortable;
- Intelligent operation protection: a full set of OPS system can avoid misoperation and ensure safety;
- Intelligent control strategy: dual core controller is in line with the latest EU safety requirements.