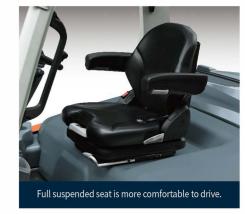

Optional configuration of intelligent safety buffer system cushion operator from effects of riding over uneven surface and it is more comfortable.

#### Vibration shock reduction

When driving under load conditions, the impact caused by uneven surface is greatly absorbed, and the vibration is effectively reduced.

#### Vibration and noise reduction

When driving under load condition, the impact noise caused by uneven surface is greatly reduced.

#### Reduced driving fatigue

During the emergency stop operation during the load lowering process, the vibration and driving fatigue caused by inertia impact can be effectively reduced, and the driving safety can be improved.