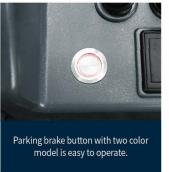

## **Intelligent and Safe**

Gradient 6-8.5t: **18%** 10t: 15%

- Intelligent automatic parking: optimized negative braking system and active parking in multiple applications are safe and easy which is safe and easy to make up omissions;
- Intelligent turning speed limit: active speed limit function, balance efficiency and safety when turning at high speed;
- Intelligent limit buffer: intelligent induction of mast lifting and lowering avoids limit impact and is safe and comfortable;
- Intelligent operation protection: a full set of OPS system can avoid misoperation and ensure safety;
- Intelligent control strategy: dual core controller is in line with the latest EU safety requirements.