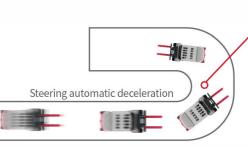

## **Intelligent and Safe**

Gradient 6-8.5t: **18%** 10t: 15%

- Intelligent automatic parking: optimized negative braking system and active parking in multiple applications are safe and easy which is safe and easy to make up omissions;
- Intelligent turning speed limit: active speed limit function, balance efficiency and safety when turning at high speed;
- Intelligent limit buffer: intelligent induction of mast lifting and lowering avoids limit impact and is safe and comfortable;
- Intelligent operation protection: a full set of OPS system can avoid misoperation and ensure safety;
- Intelligent control strategy: dual core controller is in line with the latest EU safety requirements.