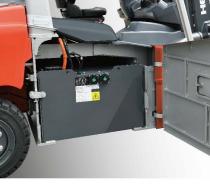

### **Convenient and Maintenance**

- The layout of the cab is optimized, the battery is located directly under the engine room, and the hood opening angle is large, which facilitate daily inspection and maintenance.
- The controller is located on the counterweight, giving consideration to heat dissipation and maintenance convenience.
- The battery side changing is installed for easy changing between lead-acid battery and lithium battery as you like meet the needs of different customers and occasions.