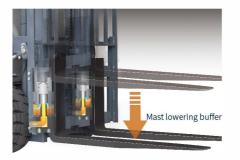

## **Intelligent and Safe**

Gradient 6-8.5t: **18%** 10t: 15%

- Intelligent automatic parking: optimized negative braking system and active parking in multiple applications are safe and easy which is safe and easy to make up omissions;
- Intelligent turning speed limit: active speed limit function, balance efficiency and safety when turning at high speed;
- Intelligent limit buffer: intelligent induction of mast lifting and lowering avoids limit impact and is safe and comfortable;
- Intelligent operation protection: a full set of OPS system can avoid misoperation and ensure safety;
- Intelligent control strategy: dual core controller is in line with the latest EU safety requirements.